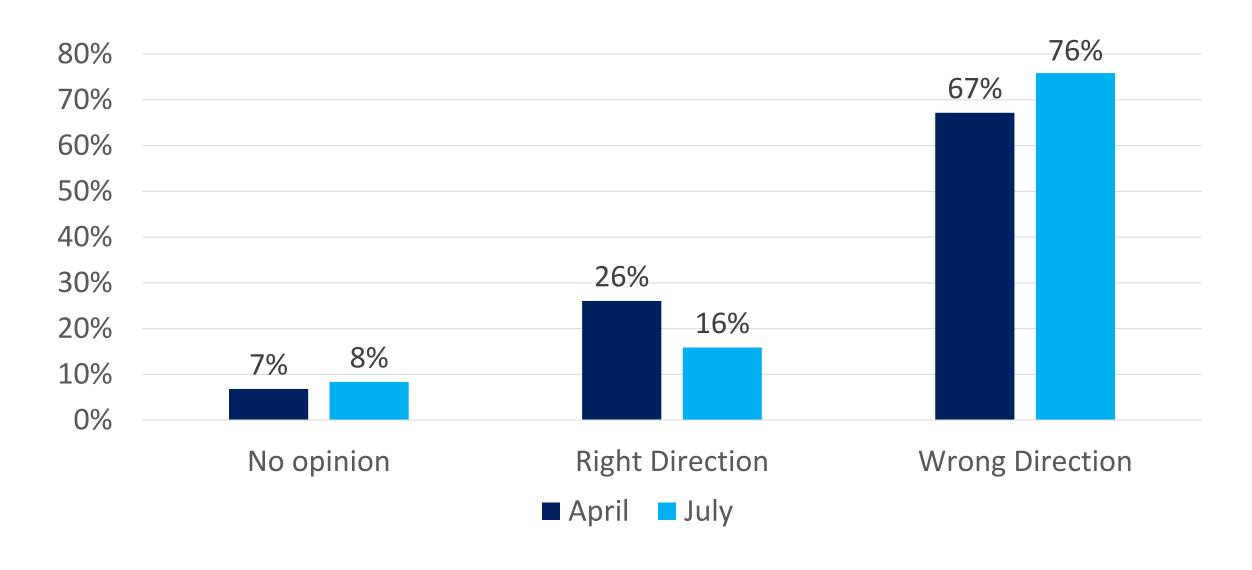

With regards to the direction of the country, a whopping 76% of Ghanaians believe the country is headed in the wrong direction compared to 16% who believe it is headed in right direction. This represent significant deterioration compared April 2022 polls when 67% thought it was headed in the wrong direction compared to 26%.

#### Direction of the Country