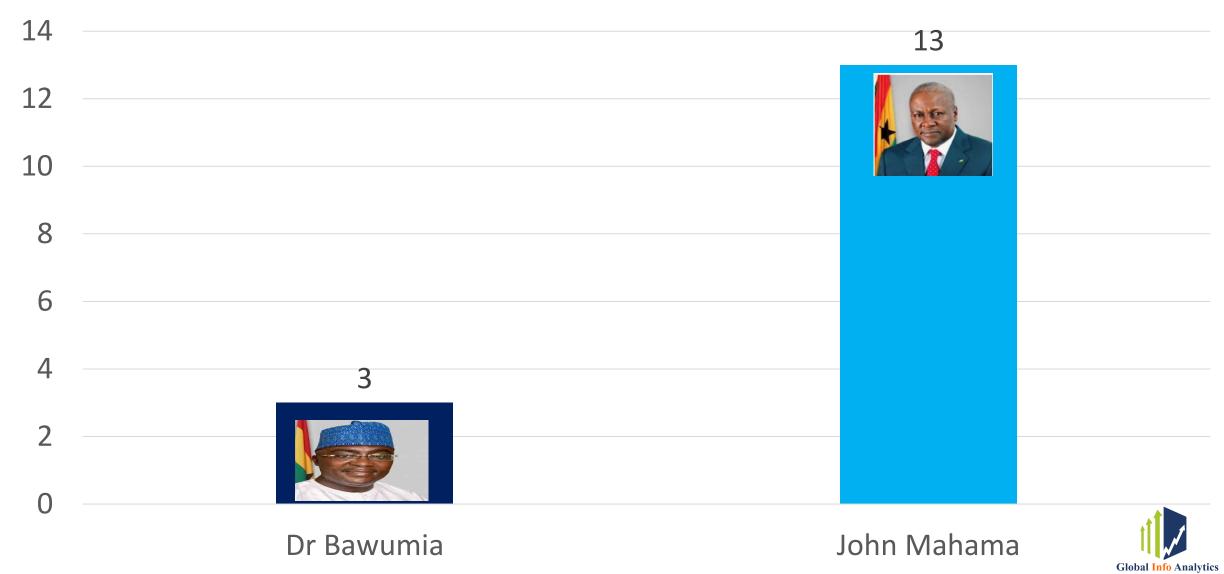

ia                            | 22% | 43% | 40% | 33% | 39% | 7% | 18% | 35% |
|                                       |     |     |     |     |     |    |     |     |

J. Mah

Someone 6% 17% 19% 13% 15% 3% 14% 7% else

| wumia | 22% | 43% | 40% | 33% | 39% | 7%  | 18% | 359 |
|-------|-----|-----|-----|-----|-----|-----|-----|-----|
| hama  | 72% | 41% | 42% | 54% | 46% | 89% | 68% | 589 |

| Who | would | you \ | ote ' | for in | 2024 | Regi | on |
|-----|-------|-------|-------|--------|------|------|----|
|     | BER   | AHR   | NR    | NER    | UWR  | UER  | SR |
|     |       |       |       |        |      |      |    |

**Dr Bawumia** 29% 46% 88% 20% 3% 30% 17% 26%

John Mahama 51% 37% 9% 80% 96% 49% 83% 57%

1% 22%

0%

17%

Someone else 20% 17% 3% 0%

# Summary of Regions won





# Who would you vote for in 2024-Ethnicity

|                | Ashanti-<br>Akan | Guan | Ga-<br>Adangbe | Ewe | Mole-<br>Dagbani | Gurma | Grushie | Mande | Other |
|----------------|------------------|------|----------------|-----|------------------|-------|---------|-------|-------|
| Dr<br>Bawumia  | 40%              | 32%  | 24%            | 15% | 52%              | 35%   | 27%     | 28%   | 22%   |
| John<br>Mahama | 47%              | 59%  | 69%            | 78% | 41%              | 53%   | 60%     | 50%   | 65%   |
|                |                  |      |                |     |                  |       |         |       |       |

14% 9% 7% 7% 7% 13% 13% 22% 13%

Someone

else



# Who would you vote for in 2024-Religion

|                 | Christians | Muslims | Trad | Other