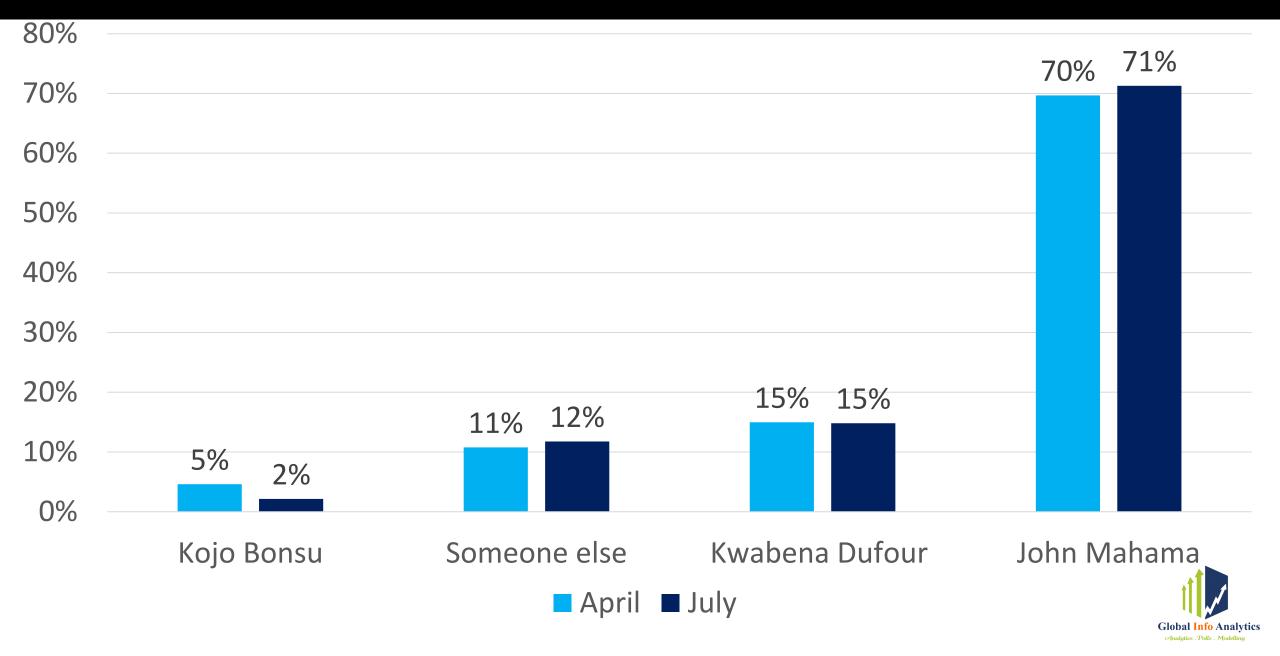

#### **JULY 2022**

In the race to lead the NDC, John Mahama maintains a stable lead over Dr Kwabena Dufour as he is backed by 71% of voters compared to 15% for Dr Kwabena Dufour. Hon Kojo Bonsu obtains a poultry 2%.

#### Who to Leads NDC