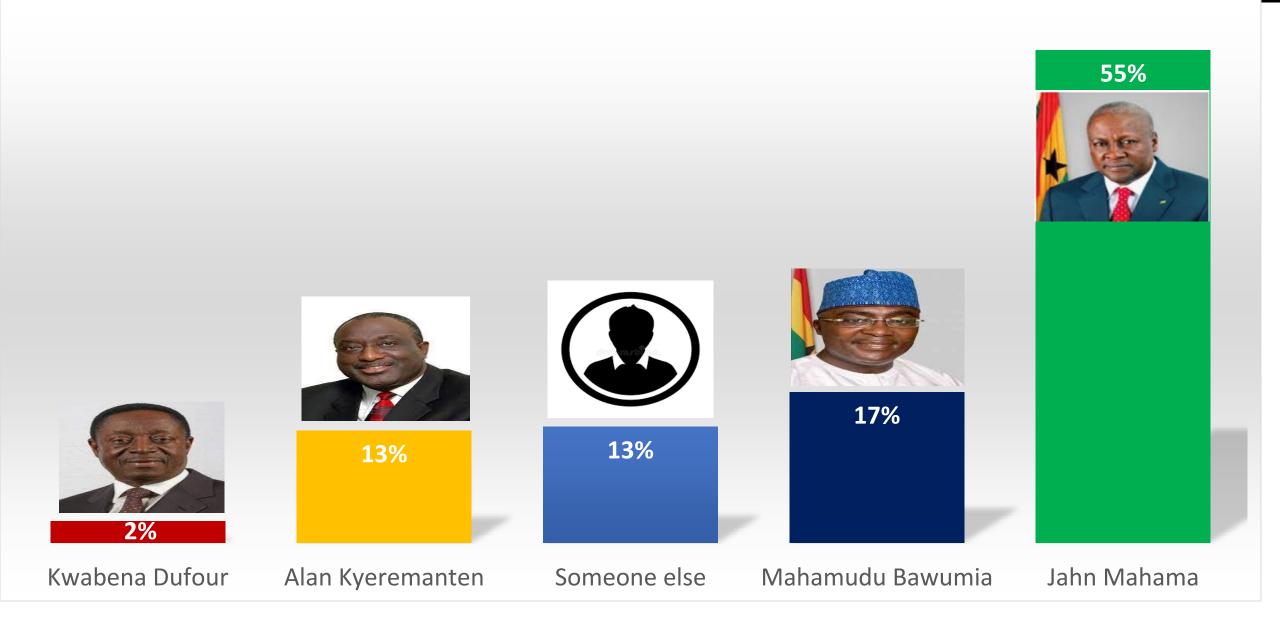

# NDC Primaries

#### Who to Leads NDC

## Who to Leads NDC – Party Affiliations

|      | VVIIO | to Le | aus n |       | ганцу | Allillo | ILIOHS | .10115 |  |  |  |  |  |
|------|-------|-------|-------|-------|-------|---------|--------|--------|--|--|--|--|--|
|      |       |       |       |       |       |         |        |        |  |  |  |  |  |
|      |       | NPP   | NDC   | CPP   | PNC   | PPP     | FV     | Others |  |  |  |  |  |
| John |       |       |       | 4.00/ | 4-04  | 4 = 0 / |        |        |  |  |  |  |  |

52%

26%

4%

18%

Mahama

**Dufour** 

Dr Kwabena

Kojo Bonsu

Someone else