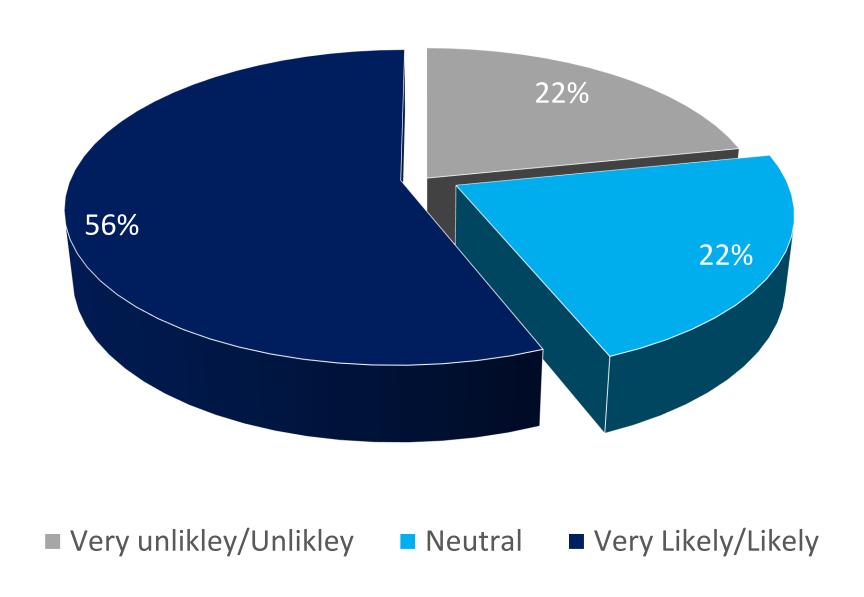

#### 2024 Turnout - National

■ V. Likley/Likely
■ V. Unlikley/Unlikley
■ Not sure

### Regional Turnout

|                       | GAR | AR  | ER  | WR  | WNR | VR  | OR  | BR  |
|-----------------------|-----|-----|-----|-----|-----|-----|-----|-----|
| V. Likely/<br>Likely  | 75% | 65% | 62% | 74% | 71% | 91% | 86% | 69% |
| V. Unlikely/ Unlikely | 17% | 19% | 24% | 10% | 10% | 5%  | 5%  | 27% |
| Not sure              | 8%  | 16% | 14% | 16% | 19% | 4%  | 9%  | 4%  |

### Regional Turnout

|                             | BER | AHR | NR  | NER | UW  | UE  | SR  | CR  |
|-----------------------------|-----|-----|-----|-----|-----|-----|-----|-----|
| V. Likely/<br>Likely        | 83% | 72% | 62% | 90% | 93% | 61% | 100 | 84% |
| V.<br>Unlikely/<br>Unlikely | 9%  | 15% | 35% | 10% | 1%  | 9%  | 0%  | 13% |
| Not sure                    | 7%  | 13% | 3%  | 0%  | 6%  | 30% | 0%  | 3%  |

#### v ((.).

|                       | Tur | nout- | Party | Attilia | ation |     |                           |
|-----------------------|-----|-------|-------|---------|-------|-----|---------------------------|
|                       | NPP | NDC   | CPP   | PNC     | PPP   | FV  | Others                    |
| V. Likely/<br>Likely  | 45% | 68%   | 50%   | 39%     | 57%   | 55% | 53%                       |
| V. Unlikely/ Unlikely | 28% | 17%   | 26%   | 24%     | 13%   | 21% | 18%                       |
| Not sure              | 26% | 15%   | 24%   | 37%     | 30%   | 24% | 28% Global Info Analytics |