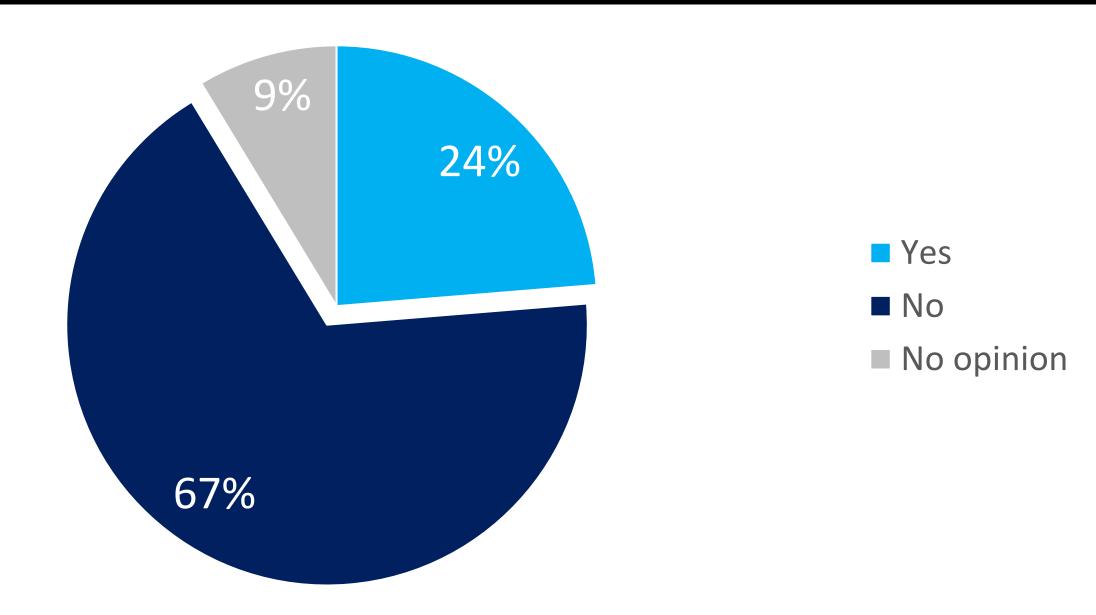

Voters by 69% to 30% oppose to the use of state funds to build the national cathedral. The biggest opposition to the move comes from Christians who oppose it with 72% compared to 65% of Muslims.

On whether the government should proceed with the Agyapa deal, 68% of voters oppose the transaction whilst 24% support it. On party affiliations to the opposition, 58% of NPP supporters oppose it, whilst 79% of NDC supporters oppose it with floating voters being 71%.