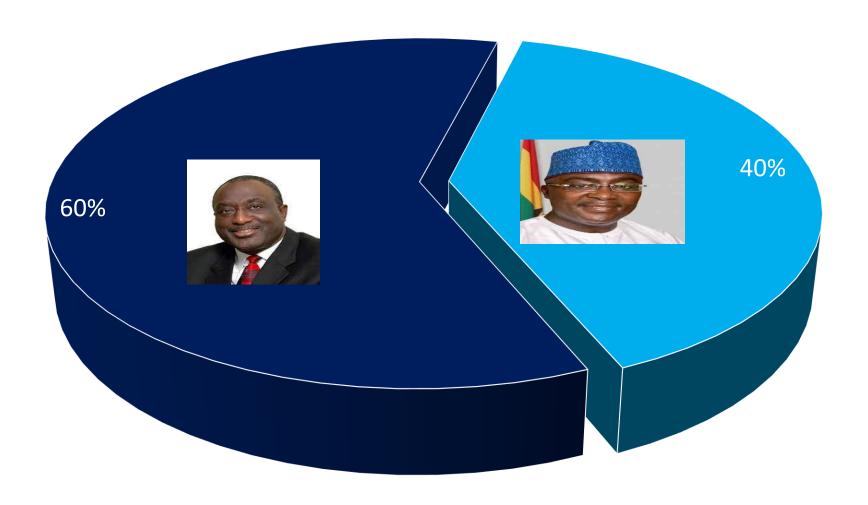

| Dr Bawumia                      |
| 68  | Kpando               | Volta             | Alan Kyeremanten                |
| 69  | Amenfi Central       | Western           | Tied (Kyeremanten & Agyepong)   |
| 70  | Effia                | Western           | Dr Bawumia                      |
| 71  | Evalue-Ajomoro-Gwira | Western           | Dr Bawumia                      |
| 72  | Prestea-Huni Valley  | Western           | Alan Kyeremanten                |
| 73  | Wassa East           | Western           | Tied (Dr Bawumia & Kyeremanten) |
| 74  | Bodi                 | Western North     | Dr Bawumia                      |
| 75  | Sefwi-Akontombra     | Western North     | Alan Kyeremanten                |

#### Constituencies won by NPP Frontrunners



#### NPP Primaries - Runoff





# NDC Primaries

#### Who to Leads NDC



## Who to Leads NDC – Party Affiliations

|      | VVIIO | to Le | aus n |       | ганцу | Allillo | ILIOHS | .10115 |  |  |  |  |  |
|------|-------|-------|-------|-------|-------|---------|--------|--------|--|--|--|--|--|
|      |       |       |       |       |       |         |        |        |  |  |  |  |  |
|      |       | NPP   | NDC   | CPP   | PNC   | PPP     | FV     | Others |  |  |  |  |  |
| John |       |       |       | 4.00/ | 4-04  | 4 = 0 / |        |        |  |  |  |  |  |

49%

20%

3%

28%

47%

9%

2%

42%

45%

20%

2%

32%

63%

18%

2%

18%

69%

12%

1%

18%

89%

8%

1%

3%

52%

26%

4%

18%

Mahama

**Dufour** 

Dr Kwabena

Kojo Bonsu

Someone else



# General Election



# Dr. M. Bawumia V HE. John Mahama

##