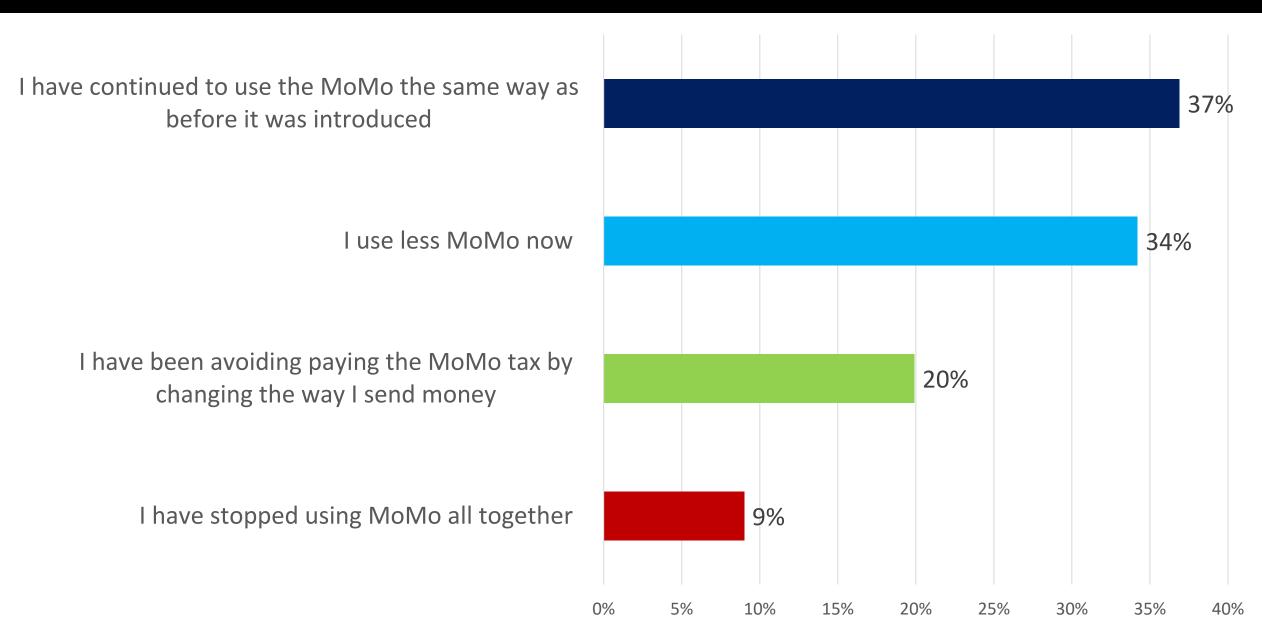

| 1%  | 0%     |  |
| V. Good<br>/Good                                  | 27% | 5%  | 10% | 9%  | 9%  | 9%  | 10%    |  |
| Average                                           | 23% | 15% | 29% | 24% | 19% | 25% | 25%    |  |
| V. Poor/Poor                                      | 42% | 77% | 53% | 61% | 67% | 56% | 59%    |  |
| No Opinion                                        | 2%  | 2%  | 6%  | 4%  | 6%  | 8%  | 5%     |  |



## State of Corruption in Ghana

## State of Corruption in Ghana



#### Is the Government doing enough to fight corruption?





# Standard of living

#### Standard of living in the last 12 months



#### Optimism for improvement in 12 months





## **Economic Crisis**

## Who do you blame for the crisis?





# E-Levy

#### Response to the E-Levy Implementation



## Vote for a Party that will abolish the Levy



#### Support for Agyapa Transaction



#### Support for Agyapa Transaction-Party Affiliation

|            | NPP | NDC | CPP | PNC | PPP | FV  | Others |
|------------|-----|-----|-----|-----|-----|-----|--------|
| Yes        | 34% | 14% | 25% | 24% | 20% | 15% | 16%    |
| No         | 58% | 79% | 66% | 59% | 69% | 71% | 72%    |
| No opinion | 8%  | 6%  | 10% | 17% | 11% | 14% | 12%    |

#### Commission to investigate Capture of State Assets



#### Commission of Enquiry – Party Affiliations

|               | NPP | NDC | СРР | PNC | PPP | FV  | Others |
|---------------|-----|-----|-----|-----|-----|-----|--------|
| Yes           | 68% | 71% | 63% | 57% | 69% | 64% | 66%    |
| No            | 22% | 22% | 25% | 28% | 17% | 18% | 24%