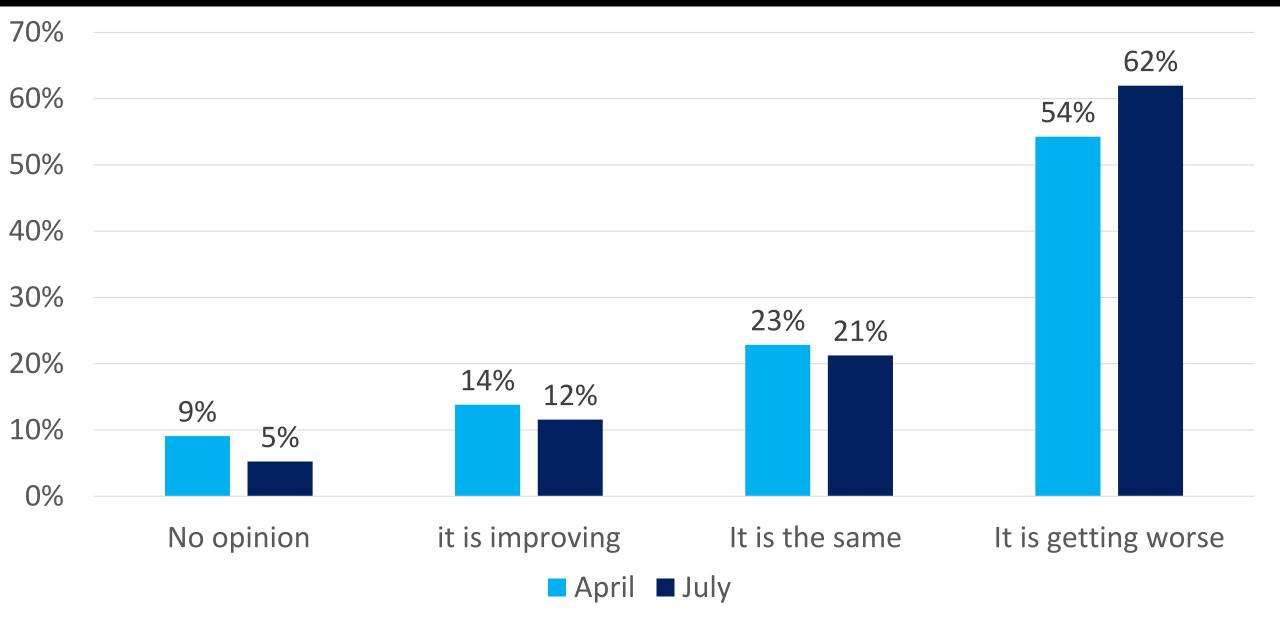

#### Standard of living in the last 12 months

#### Optimism for improvement in 12 months