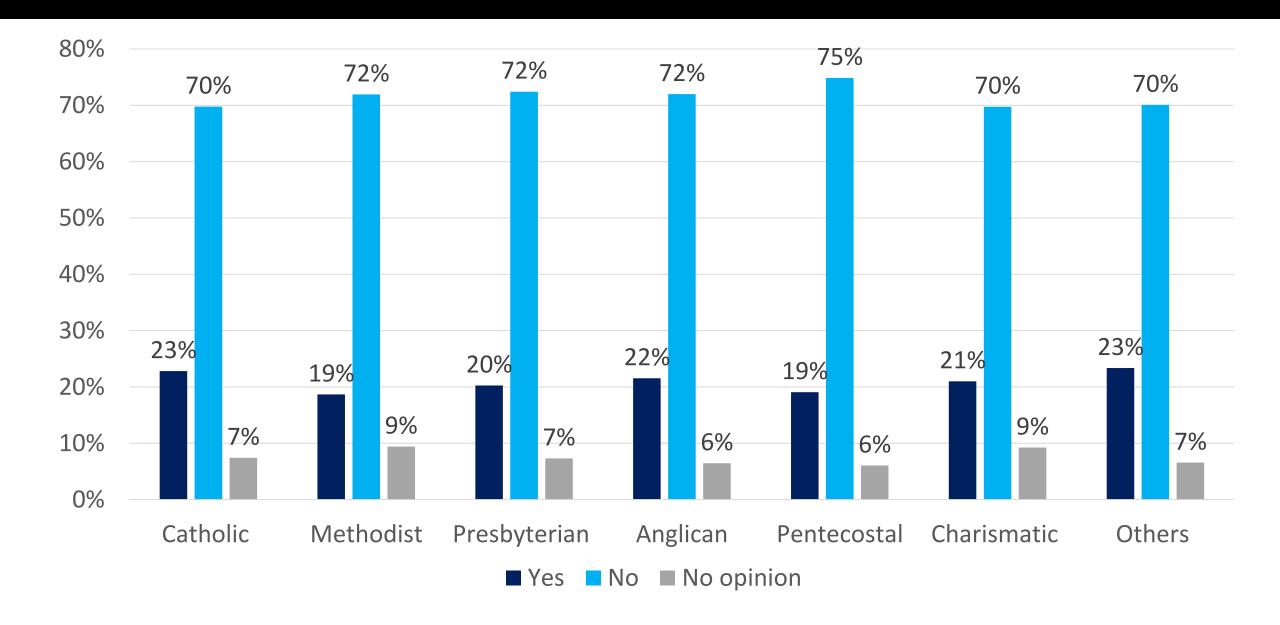

% | 24% | 20% | 15% | 16%    |
| No         | 58% | 79% | 66% | 59% | 69% | 71% | 72%    |
| No opinion | 8%  | 6%  | 10% | 17% | 11% | 14% | 12%    |

#### Commission to investigate Capture of State Assets



#### Commission of Enquiry – Party Affiliations

|               | NPP | NDC | СРР | PNC | PPP | FV  | Others |
|---------------|-----|-----|-----|-----|-----|-----|--------|
| Yes           | 68% | 71% | 63% | 57% | 69% | 64% | 66%    |
| No            | 22% | 22% | 25% | 28% | 17% | 18% | 24%    |
| No<br>opinion | 10% | 7%  | 12% | 15% | 15% | 18% | 10%    |



# Building of the National Cathedral with State Funds

#### Do you support using State Funds to Build the Cathedral



#### Cathedral Building – Religious Groups



#### Support for the Cathedral – Christian Denominations





## 2024 Elections



#### Voter Turnout & Priorities

#### 2024 Turnout - National





■ V. Likley/Likely
■ V. Unlikley/Unlikley
■ Not sure



### Regional Turnout

|                       | GAR | AR  | ER  | WR  | WNR | VR  | OR  | BR  |
|-----------------------|-----|-----|-----|-----|-----|-----|-----|-----|
| V. Likely/<br>Likely  | 75% | 65% | 62% | 74% | 71% | 91% | 86% | 69% |
| V. Unlikely/ Unlikely | 17% | 19% | 24% | 10% | 10% | 5%  | 5%  | 27% |
| Not sure              | 8%  | 16% | 14% | 16% | 19% | 4%  | 9%  | 4%  |

Global Info Analytics

Analytics . Polls . Modelling

### Regional Turnout

|                             | BER | AHR | NR  | NER | UW  | UE  | SR  | CR  |
|-----------------------------|-----|-----|-----|-----|-----|-----|-----|-----|
| V. Likely/<br>Likely