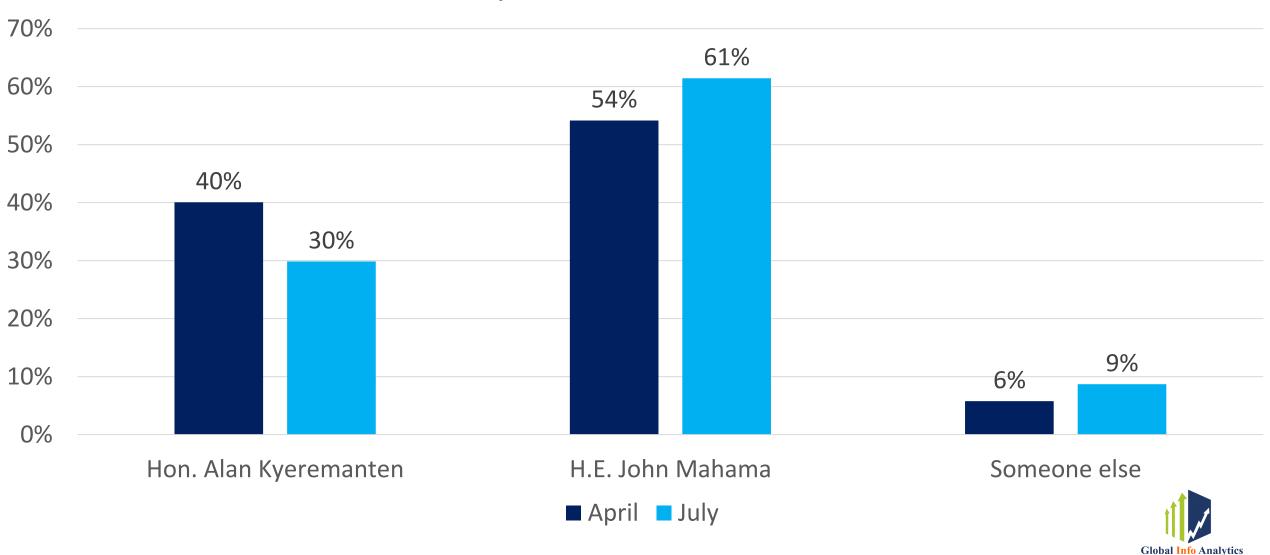

In another hypothetical race between John Mahama and Hon Alan Kyeremanten, the Trade and Industry Minister, another frontrunner for the NPP, John Mahama leads Hon. Kyeremanten 61% to 30% (31% margin) and someone else 9%. Hon Alan Kyeremanten collapse in the polls for July compared to Dr Bawumia was the result of the collapse of NPP support in the Northern region if Bawumia isn't the candidate as Mahama who lost to Bawumia in the Northern by 88% to 9%, dramatically beats Alan Kyeremanten by 87% to 12%.

# Hon Alan Kyeremanten V HE. John Mahama

# Who would you vote for in 2024

Hon. Kyeremanten v John Mahama

| Who would you vote for in 2024-Party Affiliations |     |     |     |     |     |     |        |  |  |  |
|---------------------------------------------------|-----|-----|-----|-----|-----|-----|--------|--|--|--|
|                                                   | NPP | NDC | CPP | PNC | PPP | FV  | Others |  |  |  |
|                                                   |     |     |     |     |     |     |        |  |  |  |
| Alan<br>Kyeremanten                               | 62% | 6%  | 22% | 30% | 30% | 25% | 22%    |  |  |  |
| John<br>Mahama                                    | 30% | 91% | 54% | 44% | 34% | 54% | 65%    |  |  |  |
| Someone                                           | 9%  | 3%  | 24% | 26% | 36% | 20% | 13%    |  |  |  |