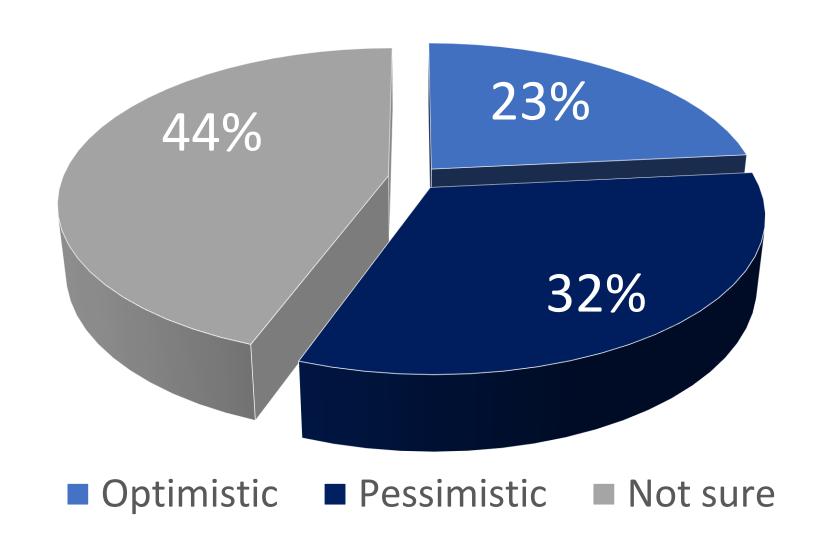

7%       | 50%       |
| Disapprove         | 82%        | 60%        | 70%       | 60%        | 61%      | 95%       | 79%       | 48%       |
| No opinion         | 5%         | 7%         | 8%        | 12%        | 7%       | 0%        | 4%        | 2%        |
|                    |            |            |           |            |          |           |           |           |
|                    | BER        | A/R        | NR        | NER        | UE       | UW        | SR        | CR        |
| Approve            | BER<br>22% | A/R<br>18% | NR<br>59% | NER<br>22% | UE<br>2% | UW<br>15% | SR<br>19% | CR<br>21% |
| Approve Disapprove |            |            |           |            |          |           |           |           |

#### Optimism with Nana Akuffo Addo as President





#### Performance of the Government

#### Assessment of Government Performance



#### Assessment of Gov. Performance- Party Affiliations

| Assessment of Gov. Performance-Party Affiliations |     |     |     |     |     |     |        |  |
|---------------------------------------------------|-----|-----|-----|-----|-----|-----|--------|--|
|                                                   | NPP | NDC | СРР | PNC | PPP | FV  | Others |  |
| Excellent                                         | 5%  | 0%  | 2%  | 2%  | 0%  | 1%  | 0%     |  |
| V. Good<br>/Good                                  | 27% | 5%  | 10% | 9%  | 9%  | 9%  | 10%    |  |
| Average                                           | 23% | 15% | 29% | 24% | 19% | 25% | 25%    |  |
| V. Poor/Poor