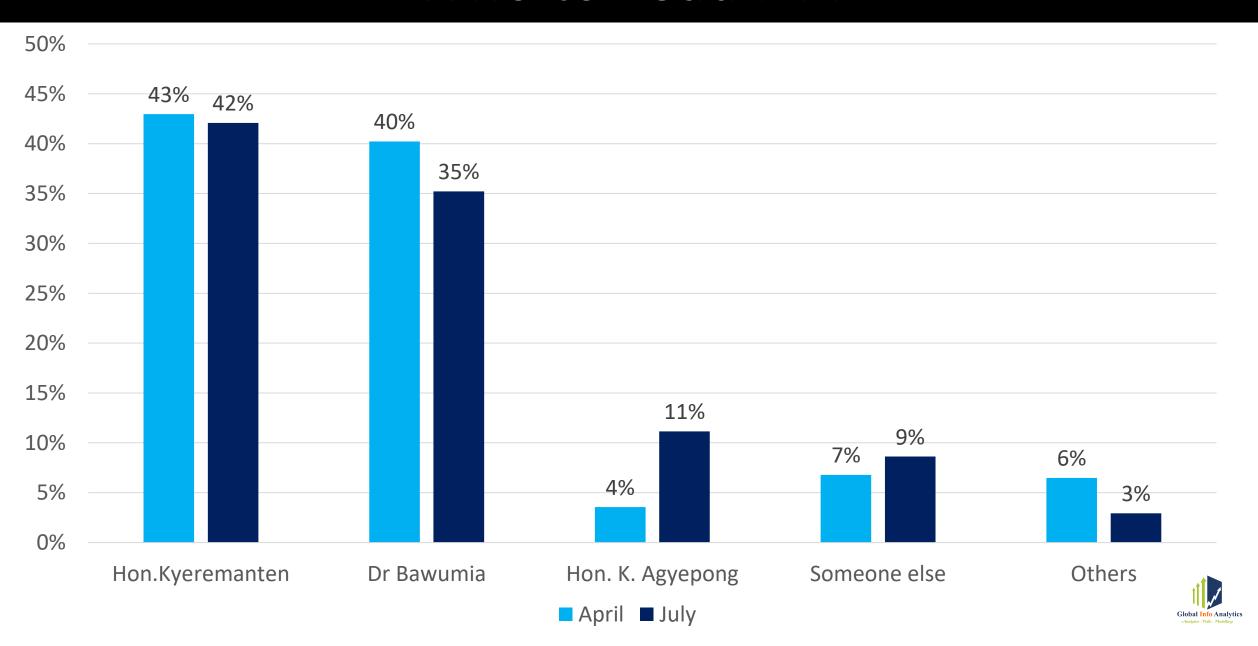

In the race to lead the NPP, the poll finds Hon Alan Kwadwo Kyeremanten extend his lead amongst general voters. The poll shows Alan attracting 42% of votes compared to 35% for Dr Mahamudu Bawumia and Hon Kennedy Agyepong, 11%. The Member of Parliament for Assin Central and late entrant in the NPP race, appears to have turned the NPP race on its head, at least among general voters, as he peals away support from Dr Bawumia and Hon Kyeremanten. Hon. Kennedy Agyepong, according to the polls, leads in Weija Gbawe, Okaikwei South, Anlo, Akim Oda, Asene-Akroso-Manso.

#### Who to Lead NPP

| Who | to L | ead N | PP - F | Party A | Affiliat | ions |   |
|-----|------|-------|--------|---------|----------|------|---|
|     | NPP  | NDC   | СРР    | PNC     | PPP      | FV   | ( |
|     |      |       |        |         |          |      |   |