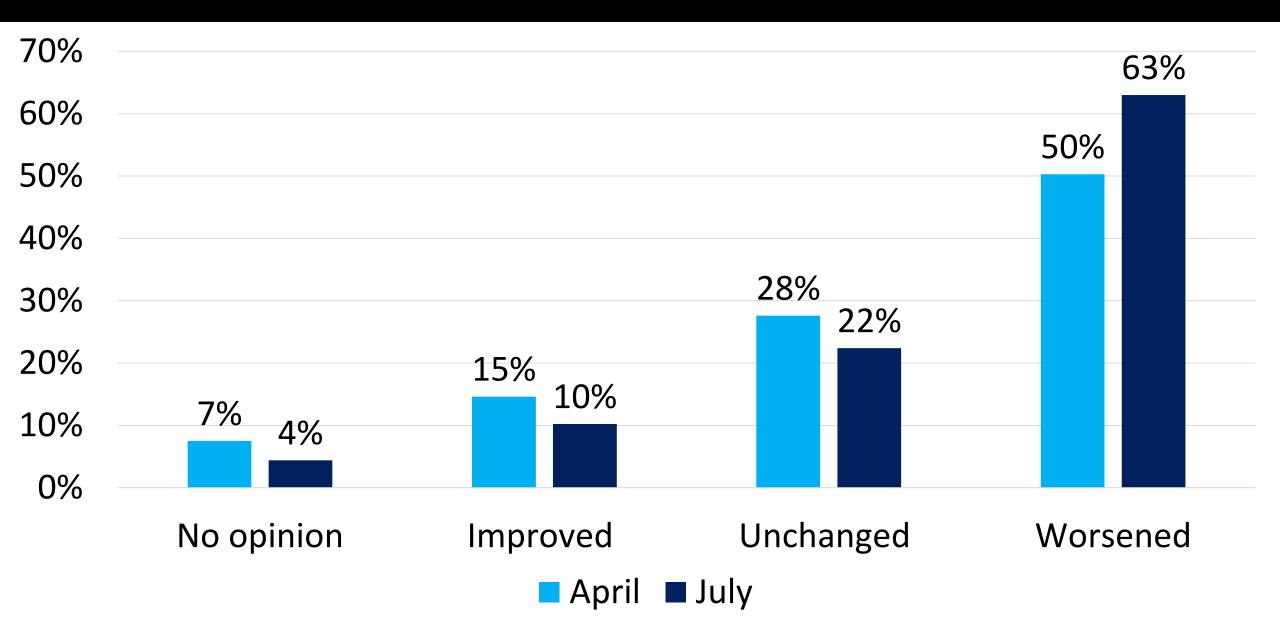

#### Standard of living in the last 12 months

#### Optimism for improvement in 12 months