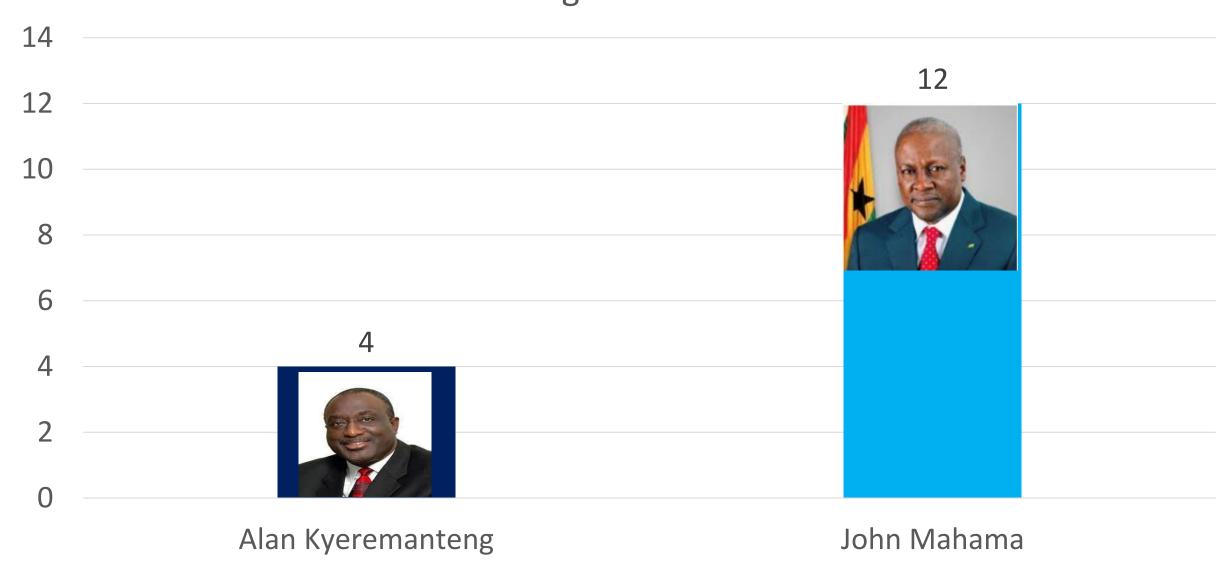

# Current Race Compared Regions NDC won in 2020

#### Hon. Alan Kyeremanten v John Mahama

- John Mahama
- Hon Kyeremanten
   Someone else

### Hon. Alan Kyeremanten v John Mahama