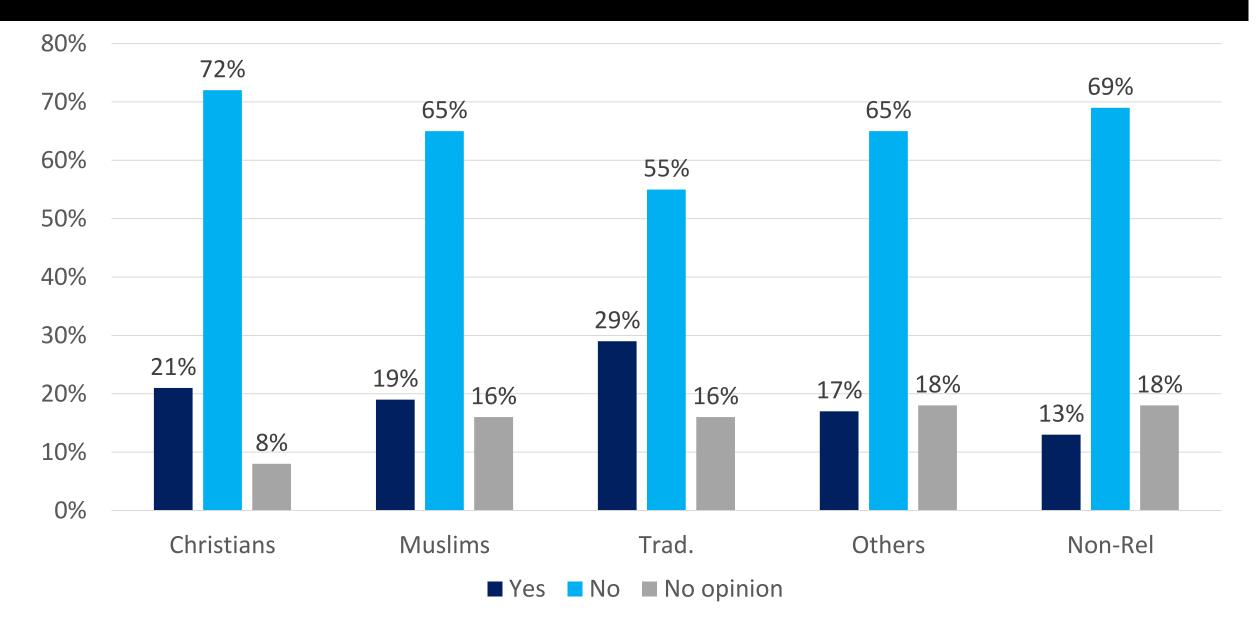

Voters by 69% to 30% oppose to the use of state funds to build the national cathedral. The biggest opposition to the move comes from Christians who oppose it with 72% compared to 65% of Muslims.

On whether the government should proceed with the Agyapa deal, 68% of voters oppose the transaction whilst 24% support it. On party affiliations to the opposition, 58% of NPP supporters oppose it, whilst 79% of NDC supporters oppose it with floating voters being 71%.

#### Cathedral Building – Religious Groups