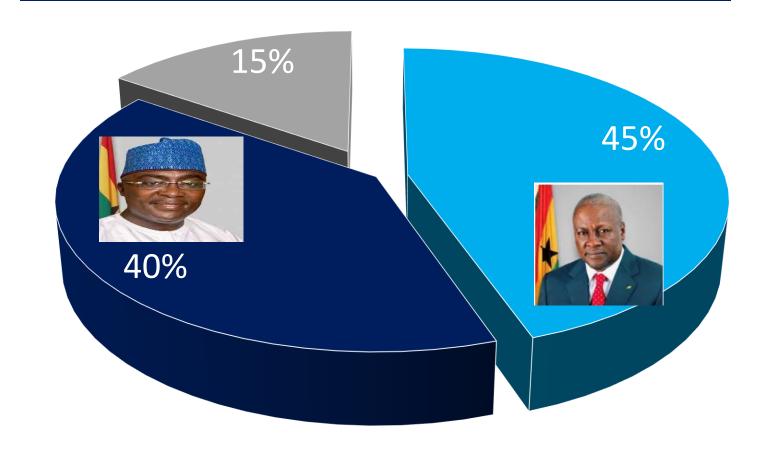

In another hypothetical race between John Mahama and Hon Alan Kyeremanten, the Trade and Industry Minister, another frontrunner for the NPP, John Mahama leads Hon. Kyeremanten 61% to 30% (31% margin) and someone else 9%. Hon Alan Kyeremanten collapse in the polls for July compared to Dr Bawumia was the result of the collapse of NPP support in the Northern region if Bawumia isn't the candidate as Mahama who lost to Bawumia in the Northern by 88% to 9%, dramatically beats Alan Kyeremanten by 87% to 12%.