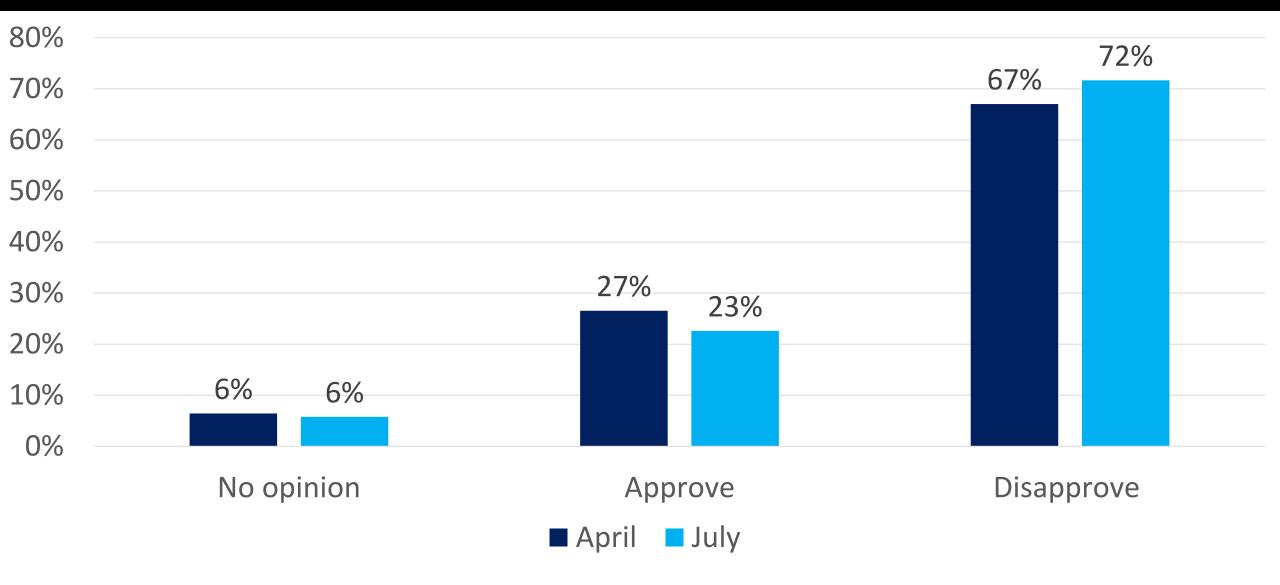

The poll finds the president sinking further in the opinion poll as only 23% of voters approve the way he is performing his job as president with 72% disapproving his performance (net favourability rating of negative 49% (April 2022, negative 40%).

#### President's Approval