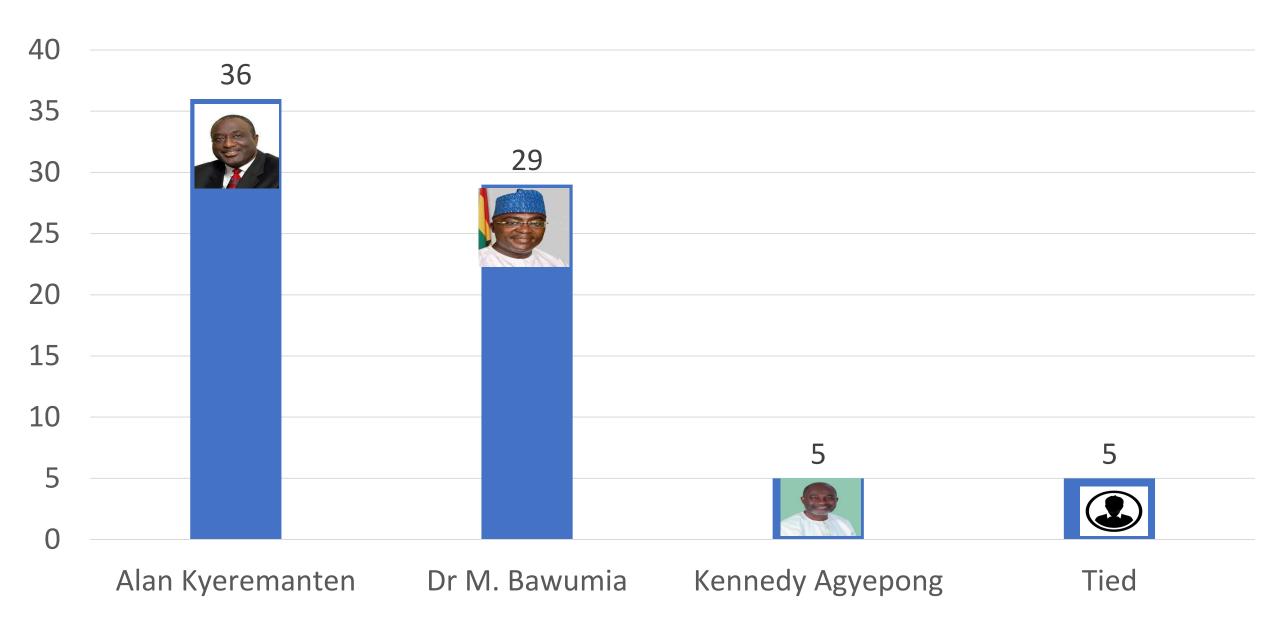

#### Who to Lead NPP – Delegates

|                  | No  | %    |
|------------------|-----|------|
| Hon. Kyeremanten | 93  | 35%  |
| Dr Bawumia       | 144 | 55%  |
| Hon. K. Agyepong | 11  | 4%   |
| Someone else     | 11  | 4%   |
| Others           | 4   | 2%   |
| Likely Voters    | 263 | 100% |
| Total Delegates  | 273 |      |