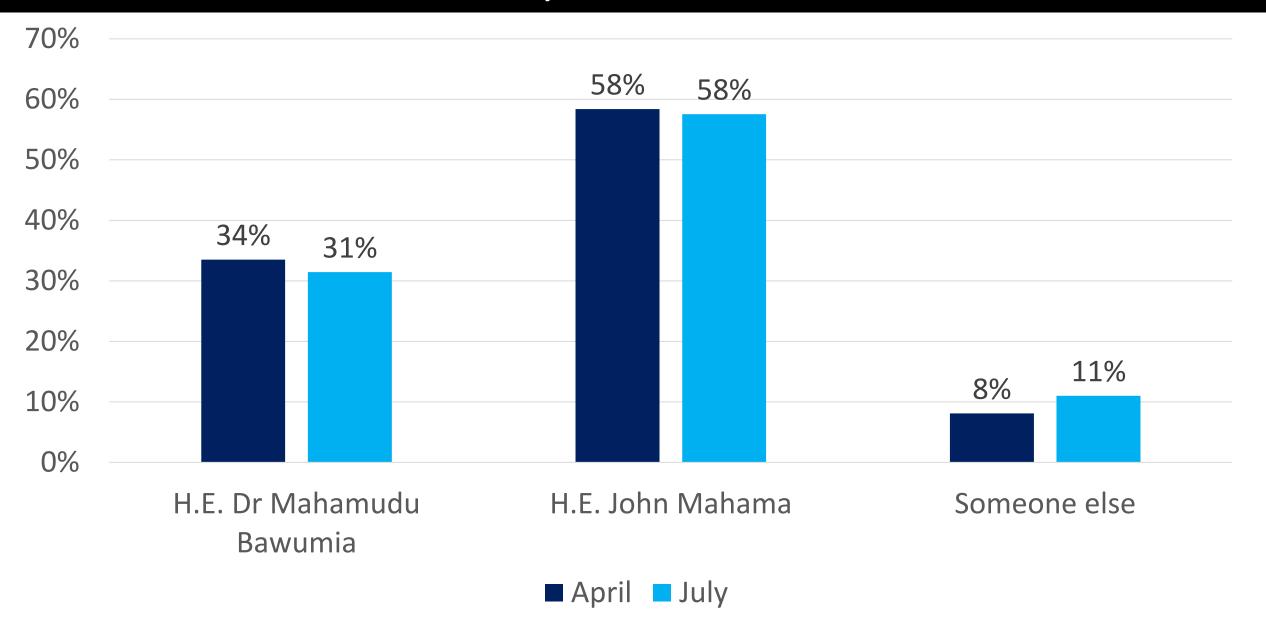

# EXECTUIVE SUMMARY – NATIONAL OPINION POLL – JULY 2022

New opinion poll conducted by Global InfoAnalytics in July 2022 shows John Mahama of the opposition National Democratic Congress taking significant lead in his quest to lead the country again in 2025. John Mahama now leads Dr Mahamudu Bawumia of the New Patriotic Party, the current vice president, in a hypothetical race 58% to 31% (27% margin) if elections were held today, a further 11% prefer to vote for someone else in the 2024 elections.

# Dr. M. Bawumia V HE. John Mahama

### Who would you vote for in 2024

| Whov | vould y | ou vot | e for ir | า 2024 | -Party | Affiliat | ions   |
|------|---------|--------|----------|--------|--------|----------|--------|
|      | NPP     | NDC    | CPP      | PNC    | PPP    | FV       | Others |
| Dr   | 57%     | 13%    | 32%      | 23%    | 16%    | 19%      | 17%    |

Bawumia

John 31% 84% 38% 45% 41% 57% 64% Mahama

30%

33%

43%

24%

18%

Someone