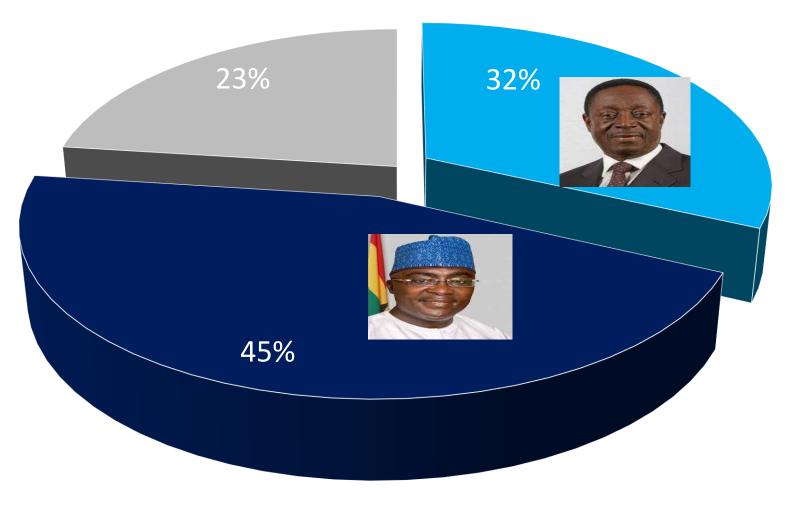

In another hypothetical race between John Mahama and Hon Alan Kyeremanten, the Trade and Industry Minister, another frontrunner for the NPP, John Mahama leads Hon. Kyeremanten 61% to 30% (31% margin) and someone else 9%. Hon Alan Kyeremanten collapse in the polls for July compared to Dr Bawumia was the result of the collapse of NPP support in the Northern region if Bawumia isn't the candidate as Mahama who lost to Bawumia in the Northern by 88% to 9%, dramatically beats Alan Kyeremanten by 87% to 12%.