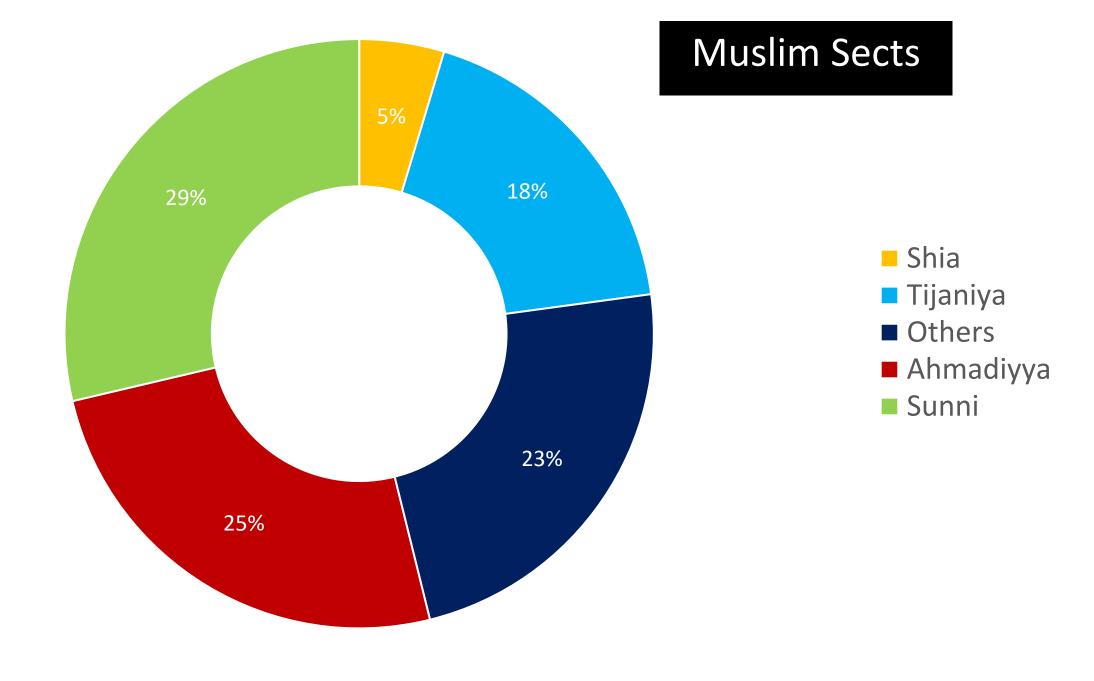

#### Hon. Kyeremanten v Dr Kwabena Dufour







# Current Race Compared Regions NPP won in 2020



#### Dr. Bawumia v John Mahama





#### Hon. Kyeremanten v John Mahama



■ John Mahama ■ Hon Kyeremanten ■ Someone else



# Current Race Compared Regions NDC won in 2020



### Dr. Bawumia v John Mahama







#### Hon. Alan Kyeremanten v John Mahama



- John Mahama
- Hon Kyeremanten
   Someone else



### Hon. Alan Kyeremanten v John Mahama





# Likely to Vote for your current MP

#### How likely would you vote for your MP?





# Likely to Vote Skirt & Bouse in 2024

#### Voting Skirt & Bouse in 2024





# Demography









#### **Employment Status**



- Pensioner
- Student
- Unemployed
- Employed

#### Religion



- Traditional
- Non-religious
- Others
- Islam
- Christianity







Analytics . Polls . Modelling

#### For further information please contact:

Mr. Mussa K. Dankwah,

Executive Director,

Global InfoAnalytics Ltd

Mob: 0541 222 634/0265 441 450