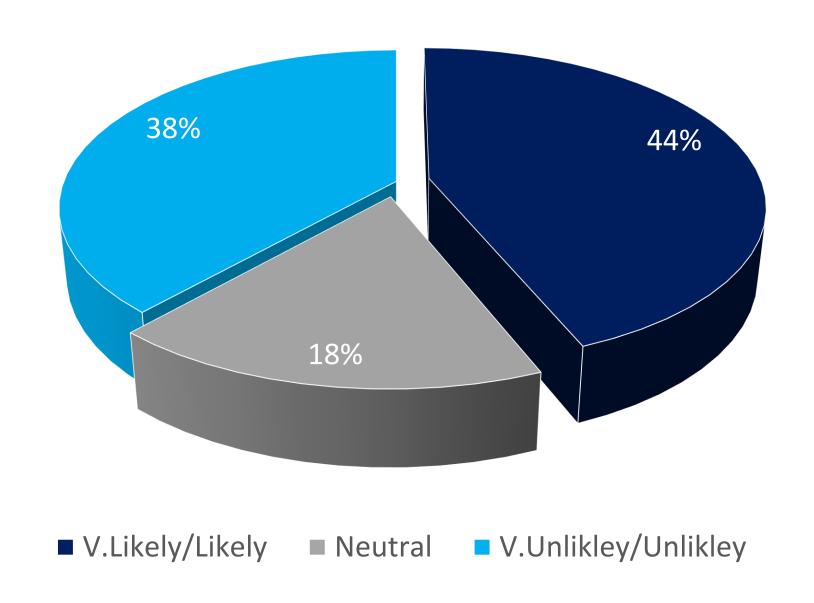

#### 2024 Turnout - National

■ V. Likley/Likely
■ V. Unlikley/Unlikley
■ Not sure