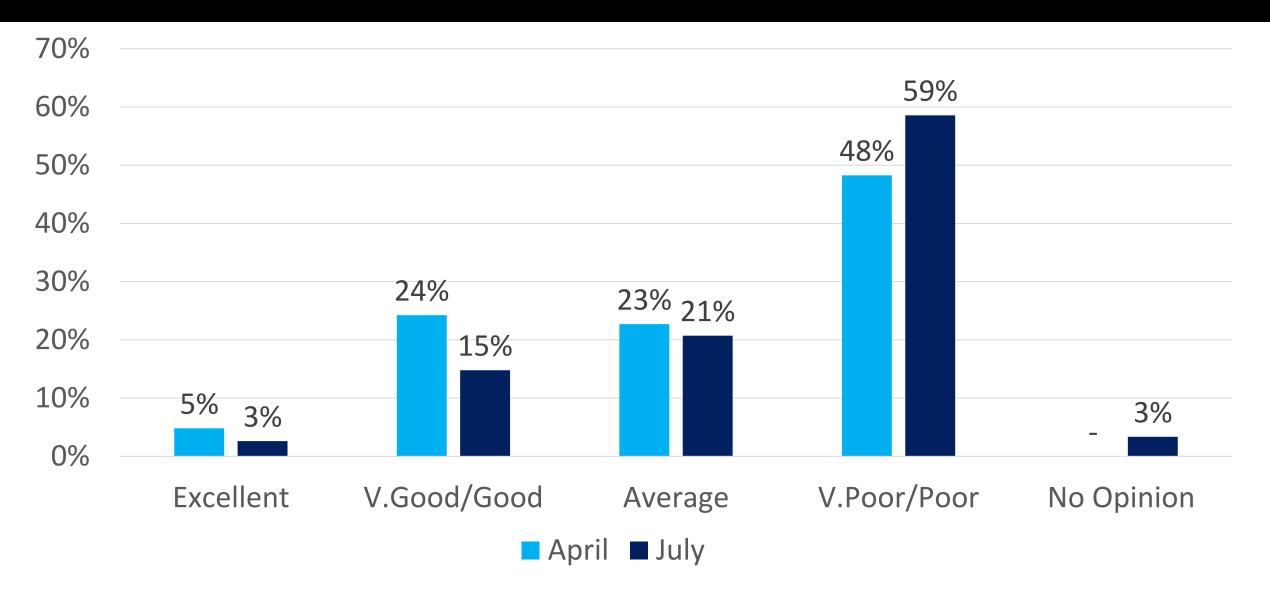

#### Performance of the Government

#### Assessment of Government Performance

#### Assessment of Gov. Performance- Party Affiliations

| Assessment of Gov. Performance-Party Affiliations |     |     |     |     |     |     |        |  |
|---------------------------------------------------|-----|-----|-----|-----|-----|-----|--------|--|
|                                                   | NPP | NDC | СРР | PNC | PPP | FV  | Others |  |
| Excellent                                         | 5%  | 0%  | 2%  | 2%  | 0%  | 1%  | 0%     |  |
| V. Good<br>/Good                                  | 27% | 5%  | 10% | 9%  | 9%  | 9%  | 10%    |  |
| Average                                           | 23% | 15% | 29% | 24% | 19% | 25% | 25%    |  |
| V. Poor/Poor                                      | 42% | 77% | 53% | 61% | 67% | 56% | 59%    |  |
| No Opinion                                        | 2%  | 2%  | 6%  | 4%  | 6%  | 8%  | 5%     |  |