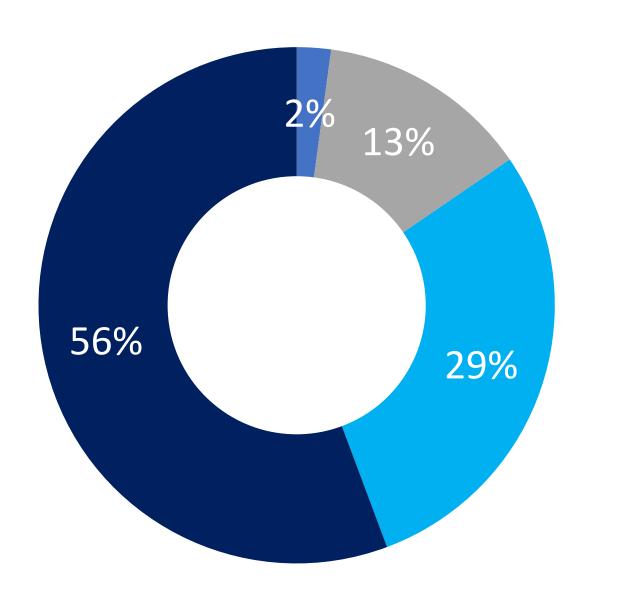

Voters by 69% to 30% oppose to the use of state funds to build the national cathedral. The biggest opposition to the move comes from Christians who oppose it with 72% compared to 65% of Muslims.

On whether the government should proceed with the Agyapa deal, 68% of voters oppose the transaction whilst 24% support it. On party affiliations to the opposition, 58% of NPP supporters oppose it, whilst 79% of NDC supporters oppose it with floating voters being 71%.