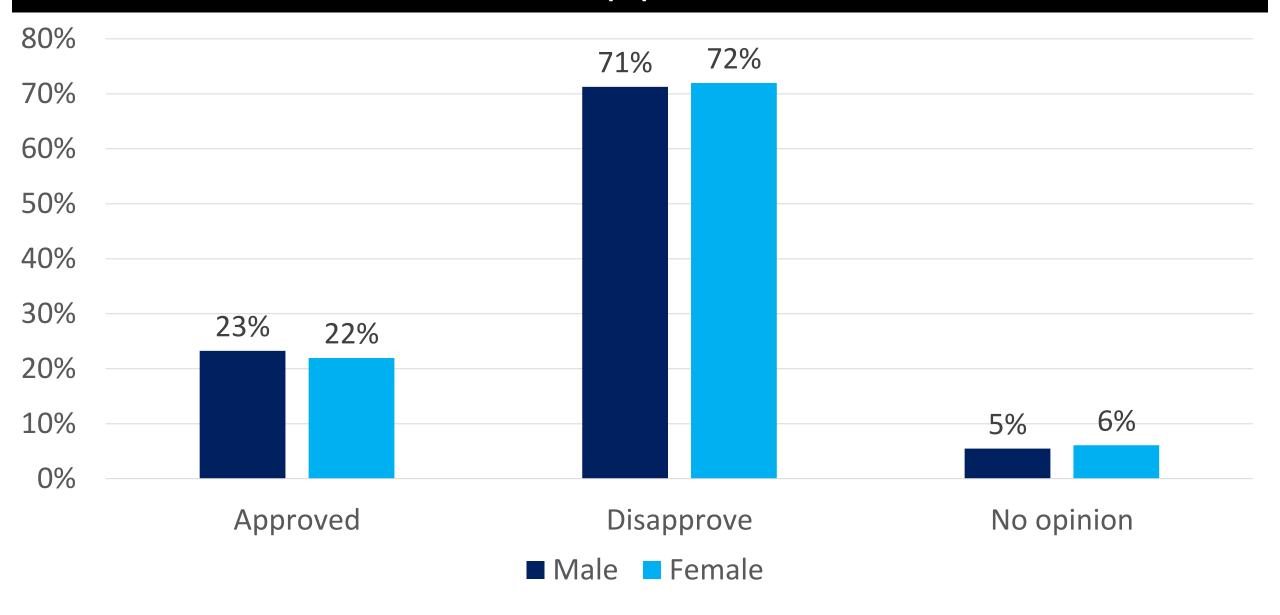

4 | 45-54 | 35-44 | 25-34 | 18-24 | 16-18 |
|--------------------|-----|-------|-------|-------|-------|-------|-------|
| Right<br>Direction | 18% | 21%   | 15%   | 15%   | 17%   | 15%   | 13%   |
| Wrong<br>Direction | 77% | 72%   | 75%   | 76%   | 76%   | 78%   | 81%   |

11%

9%

7%

5%

No opinion

7%

7%

7%

#### Direction of the Country-Party Affiliation

|                    | NPP | NDC | СРР | PNC | PPP | Others | FV  |
|--------------------|-----|-----|-----|-----|-----|--------|-----|
| Right<br>Direction | 28% | 6%  | 8%  | 11% | 7%  | 10%    | 8%  |
| Wrong<br>Direction | 63% | 88% | 82% | 72% | 74% | 82%    | 82% |
| No opinion         | 9%  | 6%  | 10% | 17% | 19% | 8%     | 10% |



# President's Job Approval

#### President's Approval



#### President's Approval-Gender



#### President's Approval-Party Affiliation

|             | NPP | NDC | CPP | PNC | PPP | FV  | Others |
|-------------|-----|-----|-----|-----|-----|-----|--------|
| Approved    | 39% | 9%  | 15% | 13% | 9%  | 15% | 17%    |
| Disapproved | 57% | 87% | 73% | 63% | 83% | 74% | 76%    |
| No opinion  | 5%  | 4%  | 12% | 24% | 7%  | 11% | 7%     |

### President's Approval-Region

|                    | GAR        | AR         | ER        | WR         | WNR      | VR        | OR        | BR        |
|--------------------|------------|------------|-----------|------------|----------|-----------|-----------|-----------|
| Approve            | 13%        | 33%        | 22%       | 29%        | 32%      | 5%        | 17%       | 50%       |
| Disapprove         | 82%        | 60%        | 70