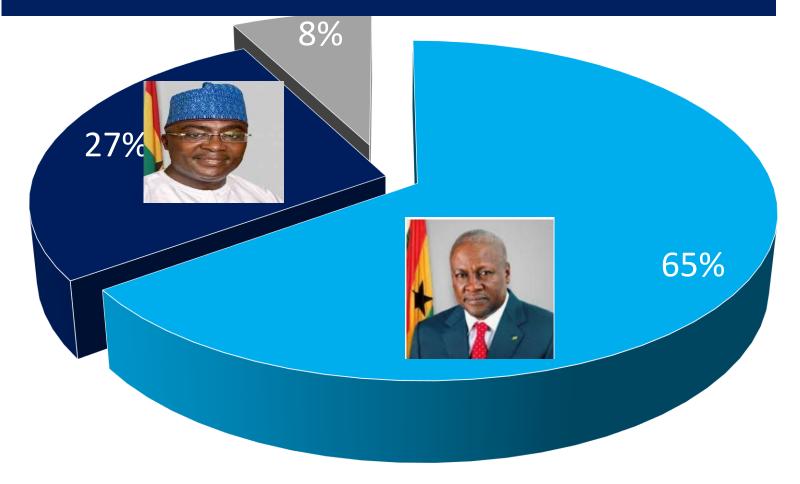

In another hypothetical race between John Mahama and Hon Alan Kyeremanten, the Trade and Industry Minister, another frontrunner for the NPP, John Mahama leads Hon. Kyeremanten 61% to 30% (31% margin) and someone else 9%. Hon Alan Kyeremanten collapse in the polls for July compared to Dr Bawumia was the result of the collapse of NPP support in the Northern region if Bawumia isn't the candidate as Mahama who lost to Bawumia in the Northern by 88% to 9%, dramatically beats Alan Kyeremanten by 87% to 12%.