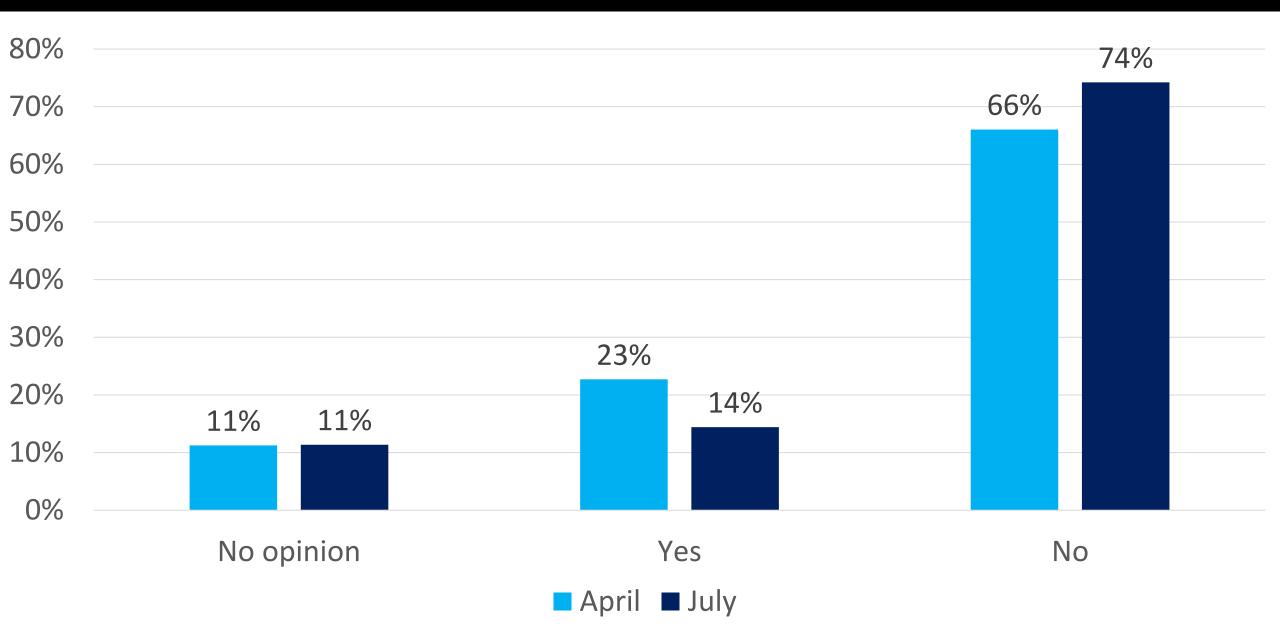

Voters by 69% to 30% oppose to the use of state funds to build the national cathedral. The biggest opposition to the move comes from Christians who oppose it with 72% compared to 65% of Muslims.

On whether the government should proceed with the Agyapa deal, 68% of voters oppose the transaction whilst 24% support it. On party affiliations to the opposition, 58% of NPP supporters oppose it, whilst 79% of NDC supporters oppose it with floating voters being 71%.

#### Support for Agyapa Transaction