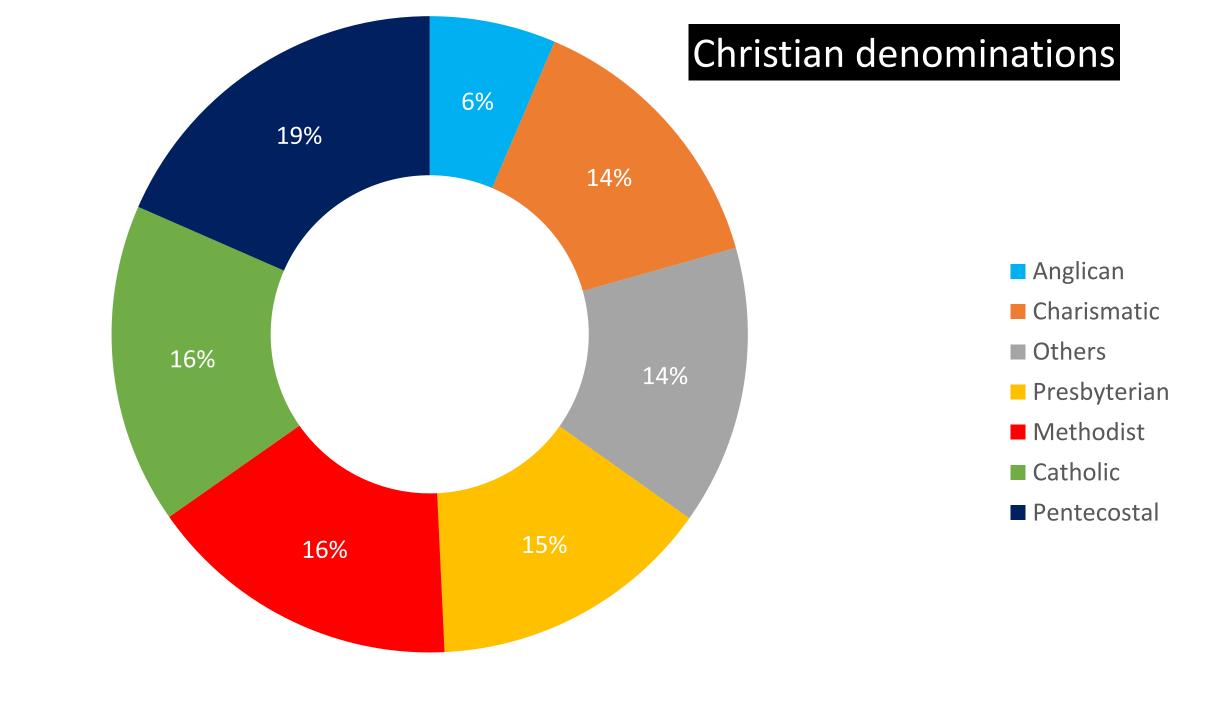

#### Hon. Kyeremanten v Dr Kwabena Dufour







# Current Race Compared Regions NPP won in 2020



#### Dr. Bawumia v John Mahama





#### Hon. Kyeremanten v John Mahama



■ John Mahama ■ Hon Kyeremanten ■ Someone else



# Current Race Compared Regions NDC won in 2020



### Dr. Bawumia v John Mahama







#### Hon. Alan Kyeremanten v John Mahama



- John Mahama
- Hon Kyeremanten
   Someone else



### Hon. Alan Kyeremanten v John Mahama





# Likely to Vote for your current MP

#### How likely would you vote for your MP?





# Likely to Vote Skirt & Bouse in 2024

#### Voting Skirt & Bouse in 2024





# Demography









#### **Employment Status**



- Pensioner
- Student
- Unemployed
- Employed

#### Religion



- Traditional
- Non-religious
- Others
- Islam
- Christianity







Analytics . Polls . Modelling

#### For further information please contact:

Mr. Mussa K. Dankwah,

Executive Director,

Global InfoAnalytics Ltd

Mob: 0541 222 634/0265 441 450