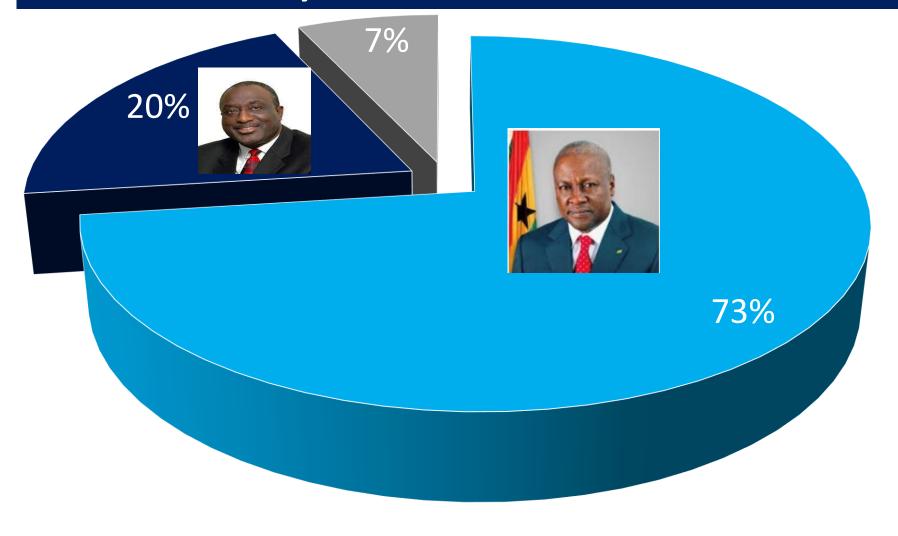

# Hon Alan Kyeremanten V HE. John Mahama

# Who would you vote for in 2024

Hon. Kyeremanten v John Mahama

| Who would you vote for in 2024-Party Affiliations |     |     |     |     |     |     |        |  |  |  |
|---------------------------------------------------|-----|-----|-----|-----|-----|-----|--------|--|--|--|
|                                                   | NPP | NDC | CPP | PNC | PPP | FV  | Others |  |  |  |
|                                                   |     |     |     |     |     |     |        |  |  |  |
| Alan<br>Kyeremanten                               | 62% | 6%  | 22% | 30% | 30% | 25% | 22%    |  |  |  |
| John<br>Mahama                                    | 30% | 91% | 54% | 44% | 34% | 54% | 65%    |  |  |  |
| Someone                                           | 9%  | 3%  | 24% | 26% | 36% | 20% | 13%    |  |  |  |