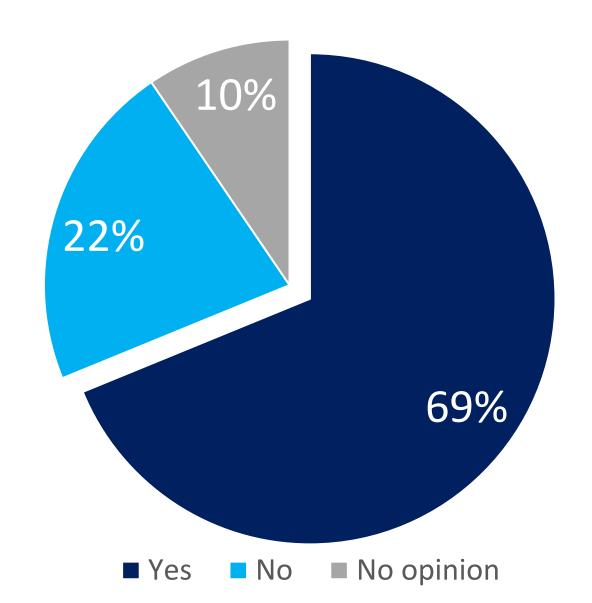

On the question of whether a commission of enquiry should be set up to investigate allegations of state capture following the controversy surrounding the Will of the late Kwadwo Owusu Afriyie, AKA Sir John, 69% of voters support this call whilst 22% oppose it and 10% have no opinion.