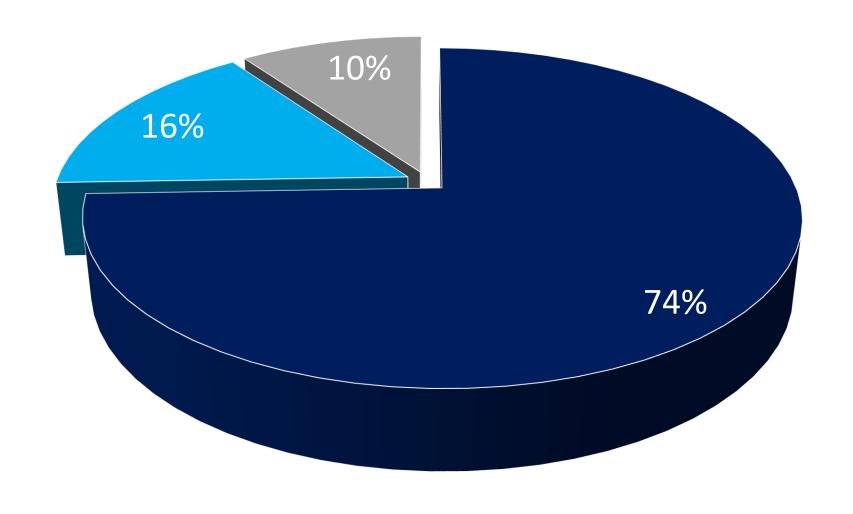

On the question of whether a commission of enquiry should be set up to investigate allegations of state capture following the controversy surrounding the Will of the late Kwadwo Owusu Afriyie, AKA Sir John, 69% of voters support this call whilst 22% oppose it and 10% have no opinion.

#### Commission to investigate Capture of State Assets