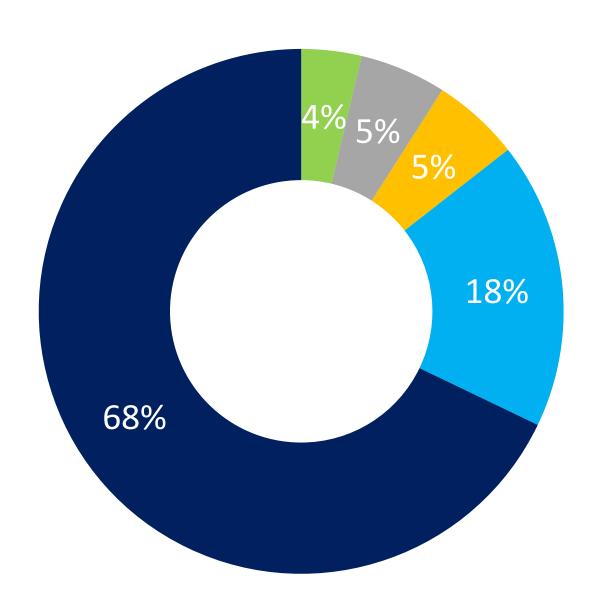

#### Religion

- Traditional
- Non-religious
- Others
- Islam
- Christianity

Analytics . Polls . Modelling