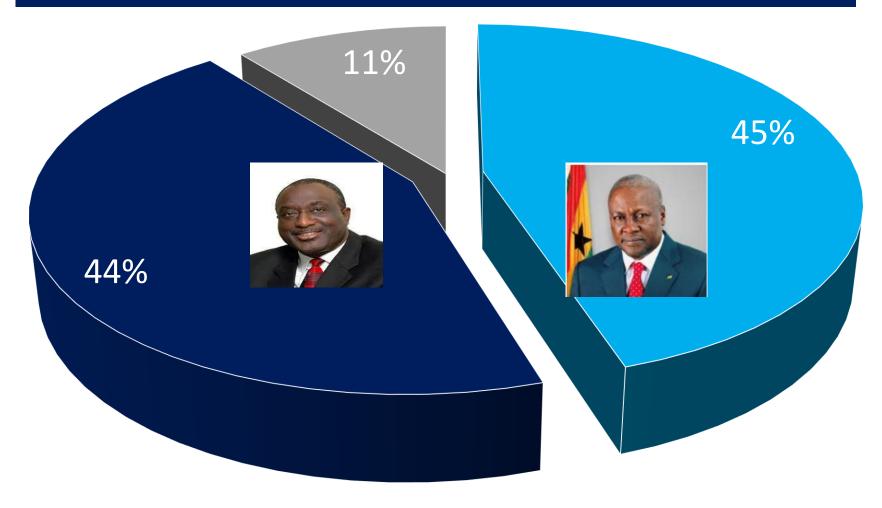

In another hypothetical race between John Mahama and Hon Alan Kyeremanten, the Trade and Industry Minister, another frontrunner for the NPP, John Mahama leads Hon. Kyeremanten 61% to 30% (31% margin) and someone else 9%. Hon Alan Kyeremanten collapse in the polls for July compared to Dr Bawumia was the result of the collapse of NPP support in the Northern region if Bawumia isn't the candidate as Mahama who lost to Bawumia in the Northern by 88% to 9%, dramatically beats Alan Kyeremanten by 87% to 12%.