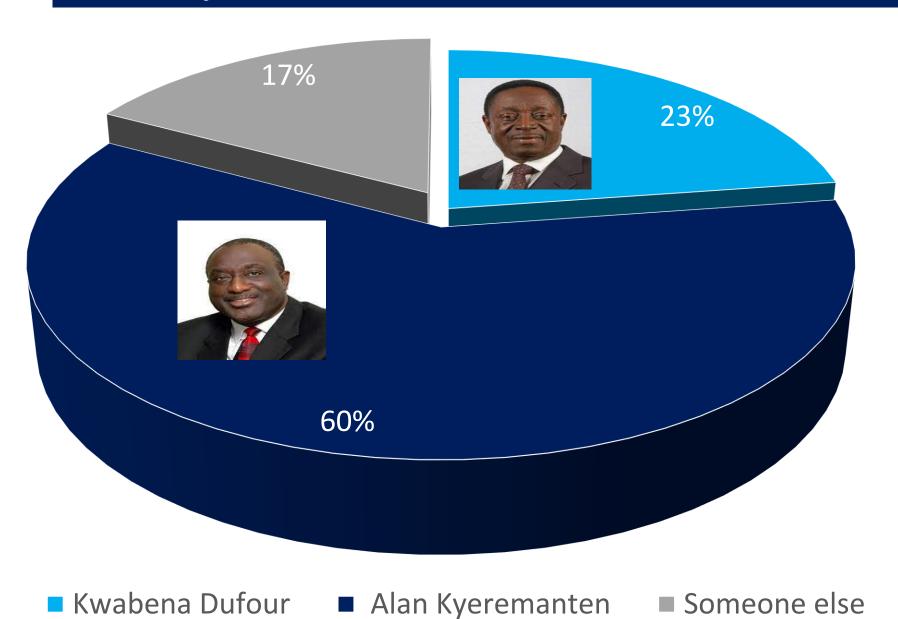

#### **JULY 2022**

In the race to lead the NDC, John Mahama maintains a stable lead over Dr Kwabena Dufour as he is backed by 71% of voters compared to 15% for Dr Kwabena Dufour. Hon Kojo Bonsu obtains a poultry 2%.