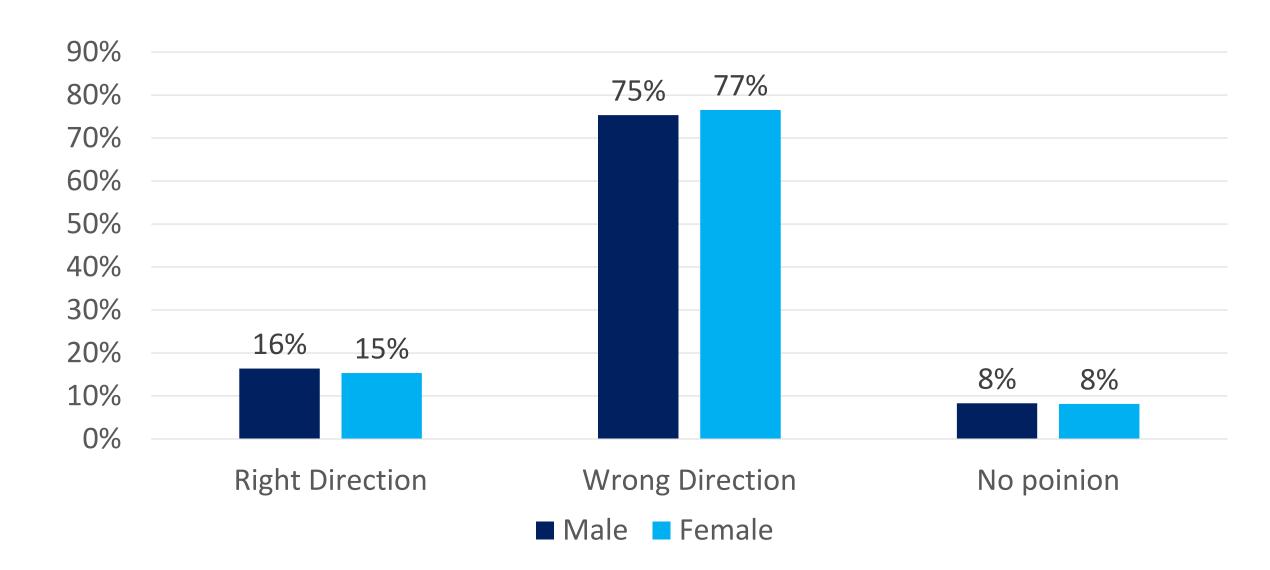

| 75  | Sefwi-Akontombra     | Western North |



# Direction of the country

#### Direction of the Country



#### Direction of the Country-Gender



#### Direction of the Country-Age Groups

|                    | 64+ | 55-64 | 45-54 | 35-44 | 25-34 | 18-24 | 16-18 |
|--------------------|-----|-------|-------|-------|-------|-------|-------|
| Right<br>Direction | 18% | 21%   | 15%   | 15%   | 17%   | 15%   | 13%   |
| Wrong<br>Direction | 77% | 72%   | 75%   | 76%   | 76%   | 78%   | 81%   |

11%

9%

7%

5%

No opinion

7%

7%

7%

#### Direction of the Country-Party Affiliation

|                    | NPP | NDC | СРР | PNC | PPP | Others | FV  |
|--------------------|-----|-----|-----|-----|-----|--------|-----|
| Right<br>Direction | 28% | 6%  | 8%  | 11% | 7%  | 10%    | 8%  |
| Wrong<br>Direction | 63% | 88% | 82% | 72% | 74% | 82%    | 82% |
| No opinion         | 9%  | 6%  | 10% | 17% | 19% | 8%     | 10% |



# President's