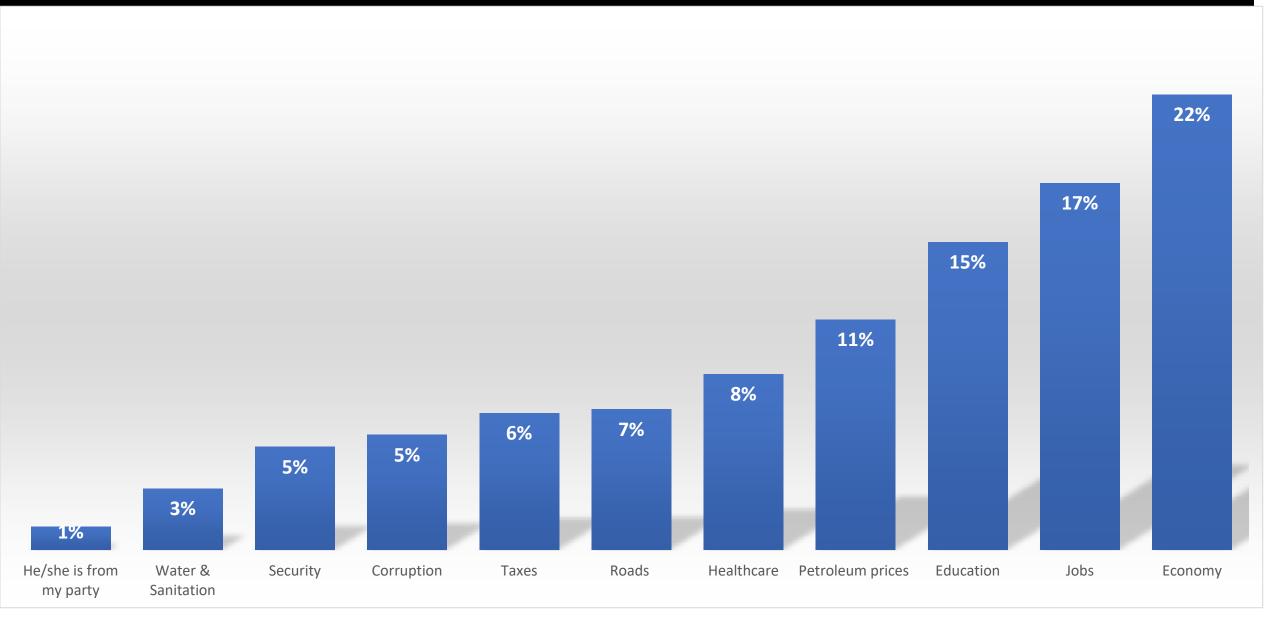

sure                    | 7%  | 13% | 3%  | 0%  | 6%  | 30% | 0%  | 3%  |

Global Info Analytics

Analytics . Polls . Modelling

#### v ((.).

|                       | Tur | nout- | Party | Attilia | ation |     |                           |
|-----------------------|-----|-------|-------|---------|-------|-----|---------------------------|
|                       | NPP | NDC   | CPP   | PNC     | PPP   | FV  | Others                    |
| V. Likely/<br>Likely  | 45% | 68%   | 50%   | 39%     | 57%   | 55% | 53%                       |
| V. Unlikely/ Unlikely | 28% | 17%   | 26%   | 24%     | 13%   | 21% | 18%                       |
| Not sure              | 26% | 15%   | 24%   | 37%     | 30%   | 24% | 28% Global Info Analytics |

Analytics . Polls . Modelling

#### Voters Priorities



#### Voters Trust in Managing Key Issues

#### Trust to better Manage the Economy



#### Trust to better Create Job Opportunities



#### Trust to better Manage Education



#### Trust to better Build Infrastructure



## NPP Primaries

#### Who to Lead NPP



| Who | to L | ead N | PP - F | Party A | Affiliat | ions |   |
|-----|------|-------|--------|---------|----------|------|---|
|     | NPP  | NDC   | СРР    | PNC     | PPP      | FV   | ( |
|     |      |       |        |         |          |      |   |

22%

34%

20%

17%

7%

35%

24%

22%

8%

11%

20%

24%

22%

20%

12%

40%

24%

18%

15%

3%

Hon.

**Kyeremanten** 

**Dr Bawumia** 

Hon. K.

**Others** 

Agyepong

Someone else

41%

44%

8%

5%

2%

47%

29%

13%

8%

3%

**Others** 

44%

27%

7%

18%

4%

# Who to Lead