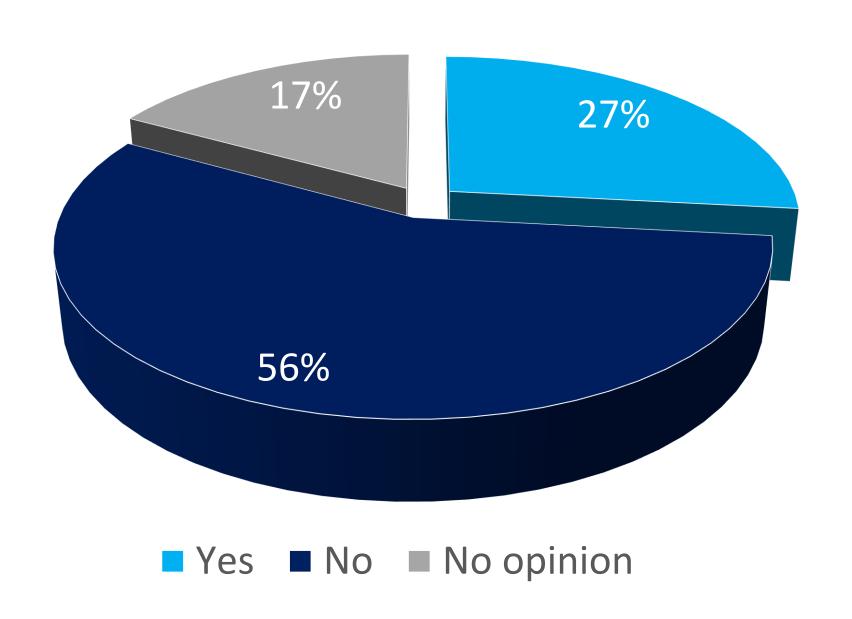

On the question of whether a commission of enquiry should be set up to investigate allegations of state capture following the controversy surrounding the Will of the late Kwadwo Owusu Afriyie, AKA Sir John, 69% of voters support this call whilst 22% oppose it and 10% have no opinion.