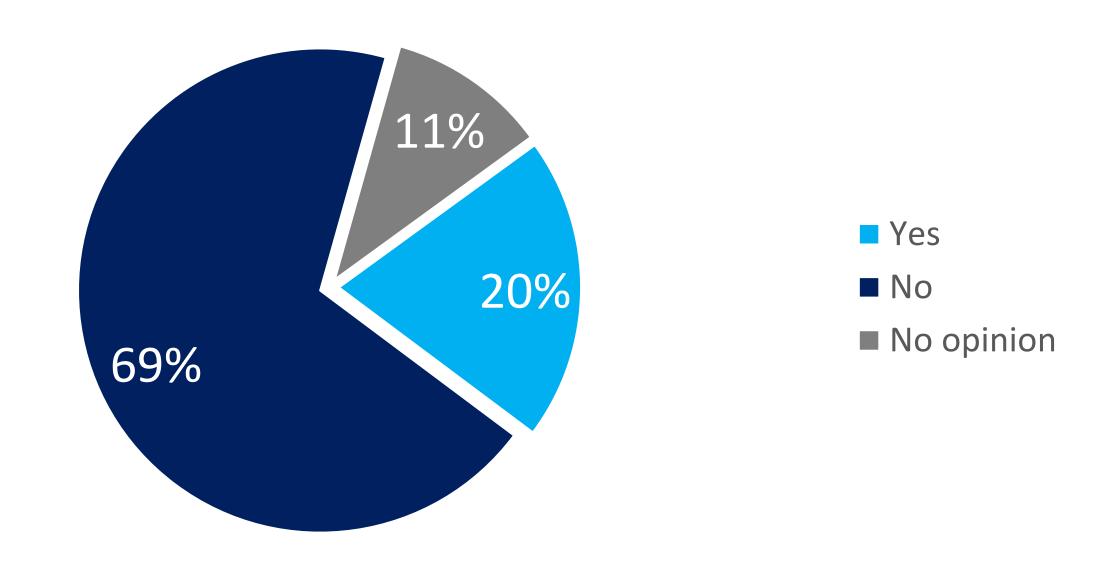

Voters by 69% to 30% oppose to the use of state funds to build the national cathedral. The biggest opposition to the move comes from Christians who oppose it with 72% compared to 65% of Muslims.

On whether the government should proceed with the Agyapa deal, 68% of voters oppose the transaction whilst 24% support it. On party affiliations to the opposition, 58% of NPP supporters oppose it, whilst 79% of NDC supporters oppose it with floating voters being 71%.