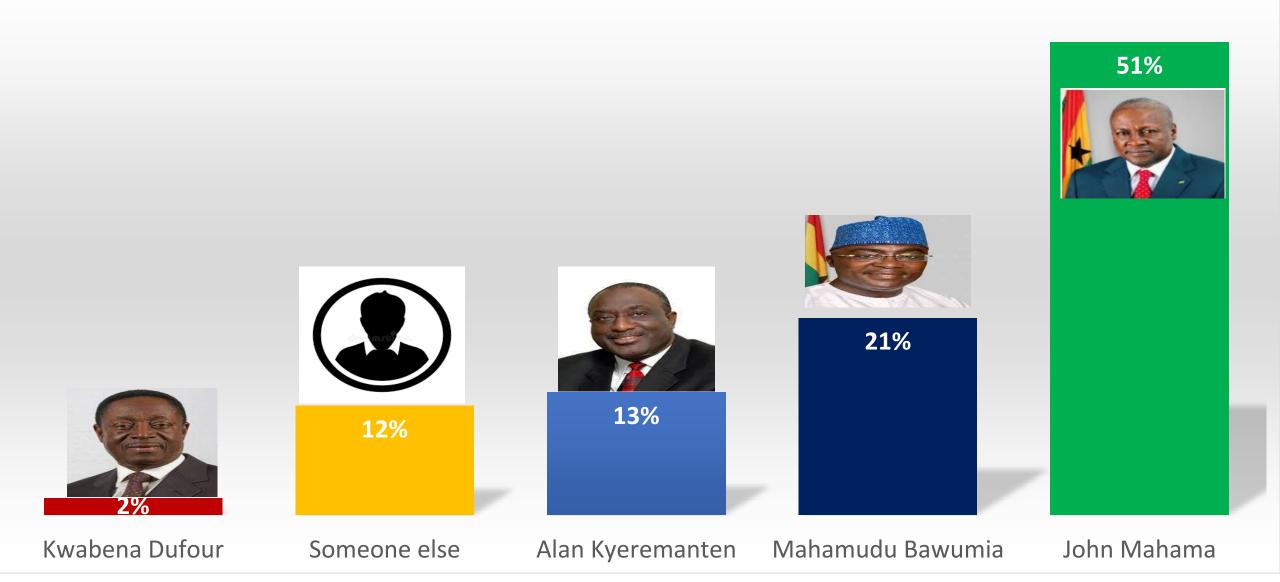

# NDC Primaries

#### Who to Leads NDC

## Who to Leads NDC – Party Affiliations

|      | VVIIO | to Le | aus n |       | ганцу | Allillo | ILIOHS | .10115 |  |  |  |  |  |
|------|-------|-------|-------|-------|-------|---------|--------|--------|--|--|--|--|--|
|      |       |       |       |       |       |         |        |        |  |  |  |  |  |
|      |       | NPP   | NDC   | CPP   | PNC   | PPP     | FV     | Others |  |  |  |  |  |
| John |       |       |       | 4.00/ | 4-04  | 4 = 0 / |        |        |  |  |  |  |  |

52%

26%

4%

18%

Mahama

**Dufour** 

Dr Kwabena

Kojo Bonsu

Someone else