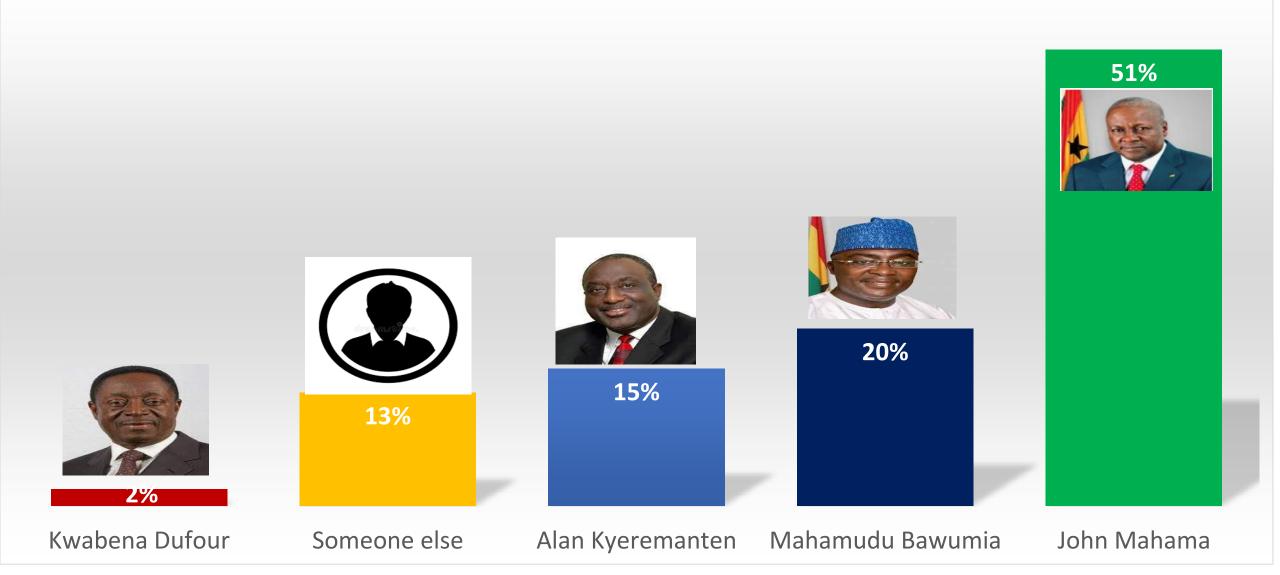

# NDC Primaries

#### Who to Leads NDC

## Who to Leads NDC – Party Affiliations

|      | VVIIO | to Le | aus n |       | ганцу | Allillo | ILIOHS | .10115 |  |  |  |  |  |
|------|-------|-------|-------|-------|-------|---------|--------|--------|--|--|--|--|--|
|      |       |       |       |       |       |         |        |        |  |  |  |  |  |
|      |       | NPP   | NDC   | CPP   | PNC   | PPP     | FV     | Others |  |  |  |  |  |
| John |       |       |       | 4.00/ | 4-04  | 4 = 0 / |        |        |  |  |  |  |  |

52%

26%

4%

18%

Mahama

**Dufour** 

Dr Kwabena

Kojo Bonsu

Someone else