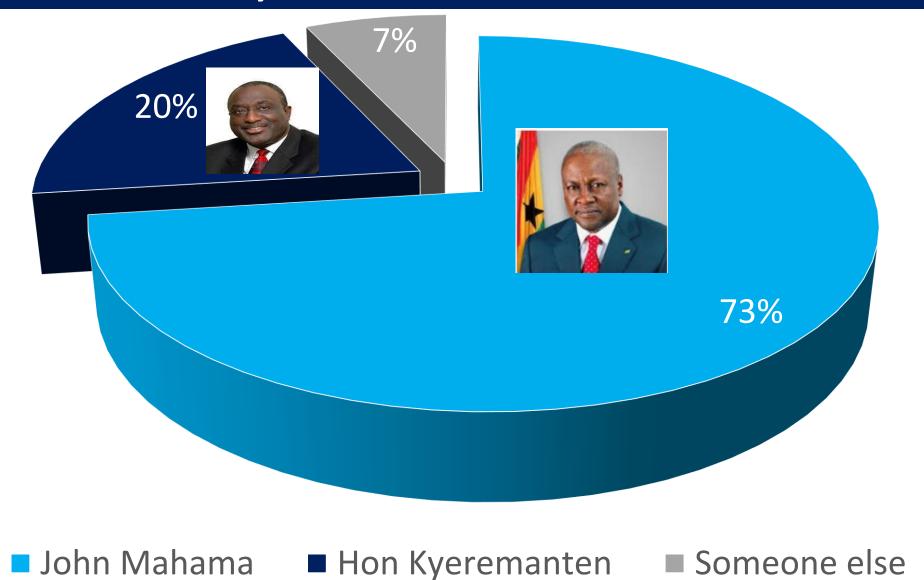

# Hon Alan Kyeremanten V HE. John Mahama

# Who would you vote for in 2024

Hon. Kyeremanten v John Mahama

| Who would you vote for in 2024-Party Affiliations |     |     |     |     |     |     |        |  |  |  |
|---------------------------------------------------|-----|-----|-----|-----|-----|-----|--------|--|--|--|
|                                                   | NPP | NDC | CPP | PNC | PPP | FV  | Others |  |  |  |
|                                                   |     |     |     |     |     |     |        |  |  |  |
| Alan<br>Kyeremanten                               | 62% | 6%  | 22% | 30% | 30% | 25% | 22%    |  |  |  |
| John<br>Mahama                                    | 30% | 91% | 54% | 44% | 34% | 54% | 65%    |  |  |  |
| Someone                                           | 9%  | 3%  | 24% | 26% | 36% | 20% | 13%    |  |  |  |