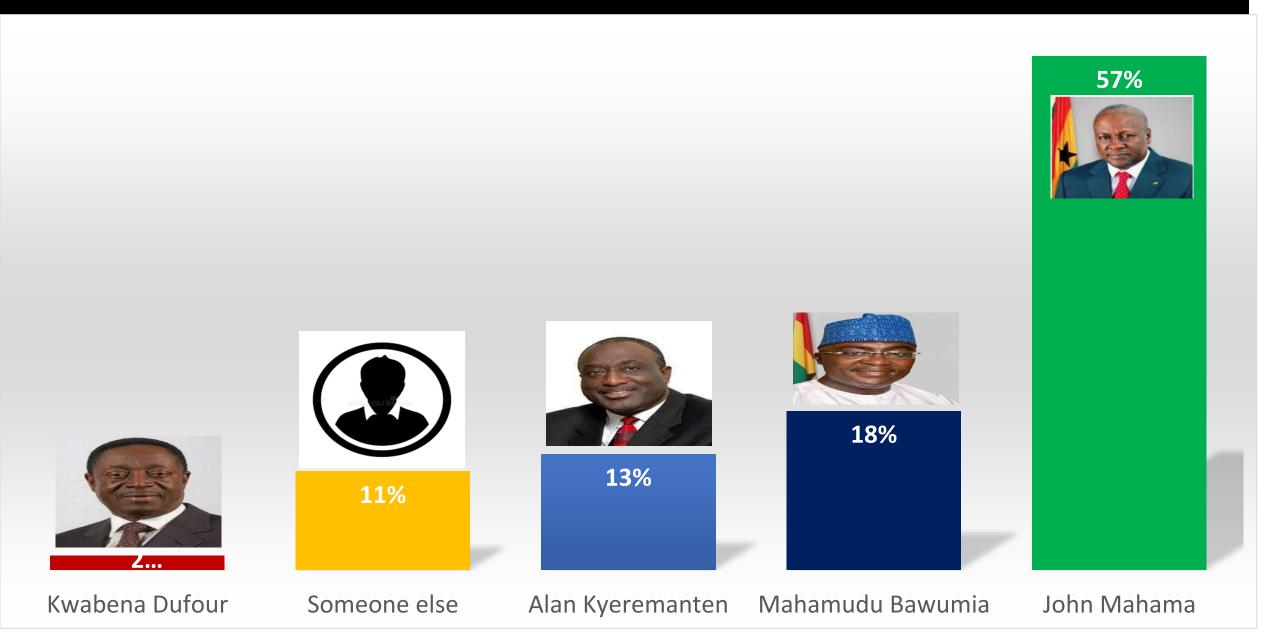

# NDC Primaries

#### Who to Leads NDC

## Who to Leads NDC – Party Affiliations

|      | VVIIO | to Le | aus n |       | ганцу | Allillo | ILIOHS | .10115 |  |  |  |  |  |
|------|-------|-------|-------|-------|-------|---------|--------|--------|--|--|--|--|--|
|      |       |       |       |       |       |         |        |        |  |  |  |  |  |
|      |       | NPP   | NDC   | CPP   | PNC   | PPP     | FV     | Others |  |  |  |  |  |
| John |       |       |       | 4.00/ | 4-04  | 4 = 0 / |        |        |  |  |  |  |  |

52%

26%

4%

18%

Mahama

**Dufour** 

Dr Kwabena

Kojo Bonsu

Someone else